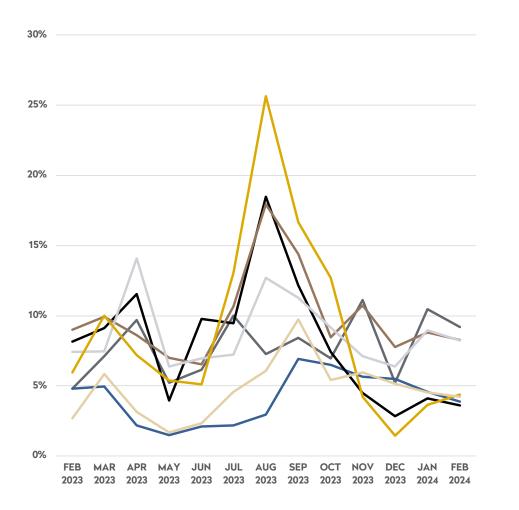

Z A

# Highlights

#### **RENTAL CONCESSIONS REPORT**

February 2024

- While down from January, the amount of doorman buildings offering concessions remains 5% higher than a year ago.
- Downtown between 14th and 34th Streets posted the largest percentage of listings with concessions, at 9.18%.
- On average, total concessions offered in doorman buildings dropped 5% from last month to 1.46 months.
- The highest average concessions in February were posted in Midtown East, at 1.86 months.

#### DEFINITIONS

**LISTINGS** Rental listings transmitted through the Real Estate Board of New York's listing service at the beginning of the month.

TOTAL CONCESSIONS Includes both free rent and owner-paid fees on a monthly basis.



# **Total Concessions**

#### % OF NEW LISTINGS OFFERING CONCESSIONS



#### UPPER MANHATTAN Generally north of 96th Street on the East Side, 110th Street on the West Side WEST SIDE Generally 59th Street to 110th Street, Hudson River to west of Fifth Ave. EAST SIDE Generally 59th Street to 96th Street, Fifth Ave. to the East River MIDTOWN WEST 34th Street to 59th Street, Hudson River to west of Fifth Ave. MIDTOWN EAST 34th Street to 59th Street, Fifth Ave. to the East River, Roosevelt Island DOWNTOWN 34th Street to 14th Street DOWNTOWN

South of 14th Street

#### AVERAGE CONCESSIONS IN MONTHS

|                      | FEB<br>2024 | JAN<br>2024 | DEC<br>2023 | NOV<br>2023 | ОСТ<br>2023 | SEP<br>2023 | AUG<br>2023 | JUL<br>2023 | JUN<br>2023 | MAY<br>2023 | APR<br>2023 | MAR<br>2023 | FEB<br>2023 |
|----------------------|-------------|-------------|----------