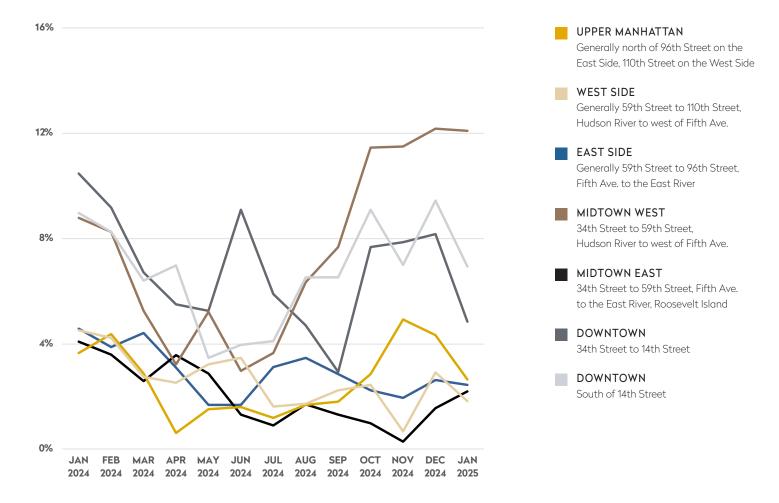

### January 2025

- The number of listings in doorman buildings offering concessions dropped by 18% in January.
- For the fifth straight month, Midtown West was the market area offering the highest number of listings with concessions 12.09%.
- Doorman buildings averaged 1.21 months in total concessions in January, a decline of 21% from a year ago.
- Midtown East posted the highest average concession amount, with 1.8 months.

### % OF NEW LISTINGS OFFERING CONCESSIONS