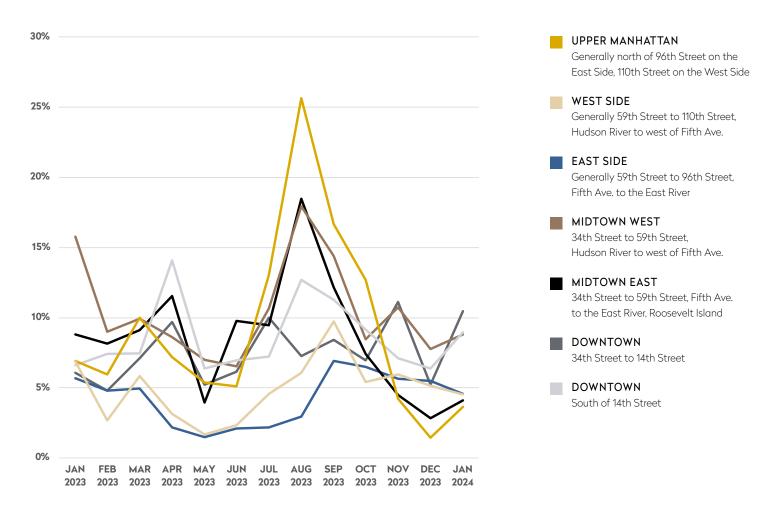

## **Total Concessions**

#### % OF NEW LISTINGS OFFERING CONCESSIONS

#### January 2024

- January saw a increase of 32% in new listings offering concessions compared to last month.
- The market area offering the highest number of listings with concessions was Downtown between 14th and 34th Streets with 10.48%.
- Doorman buildings averaged 1.54 months in total concessions in January, an increase of 11% from a year ago.
- Midtown East posted the highest average concession amount with 1.86 months.