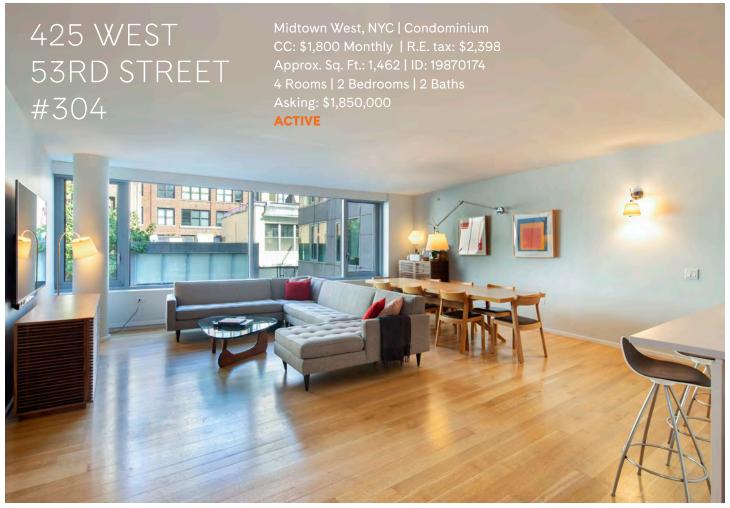

BELOW is information on this gorgeous New York City home.

845 United Nations Plaza Condominium

Midtown East | \$3,250,000 | 5 Rooms | 3 Bdrms | 3 Baths | Approx. Sq. Ft.: 1,976 Web ID: 19616885 ACTIVE

891 Park, 7th floor Prewar Cooperative