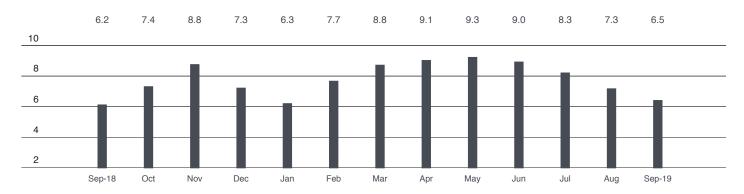

## SEPTEMBER 2019 ABSORPTION REPORT HIGHLIGHTS

The months' supply of apartments for sale fell for the fourth straight month in September, to **6.5** months.

At 5.8 months, the months' supply for coops remains well below the **7.3** month rate for condos.

The West Side's supply of **5.5** months was Manhattan's lowest.

### **Absorption Rate in Months: All Apartments**