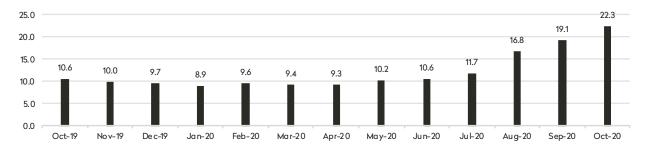

#### October 2020 Inventory Report Midtown West

#### Months' Supply: All Apartments

#### Condominiums

|           | October 2020 |                | September 2020 |                | October 2019 |                |
|-----------|--------------|----------------|----------------|----------------|--------------|----------------|
|           | Listings     | Months' Supply | Listings       | Months' Supply | Listings     | Months' Supply |
| Studio    | 40           | 9.6            | 34             | 7.3            | 45           | 7.9            |
| 1-Bedroom | 201          | 26.8           | 168            | 19.8           | 178          | 10.1           |
| 2-Bedroom | 179          | 21.1           | 173            | 22.6           | 160          | 9.7            |
| 3+Bedroom | 143          | 34.3           | 138            | 31.8           | 126          | 23.6           |
| All       | 563          | 23.1           | 513            | 20.4           | 509          | 11.3           |

|           | October 2020 |                | September 2020 |                | October 2019 |                |
|-----------|--------------|----------------|----------------|----------------|--------------|----------------|
|           | Listings     | Months' Supply | Listings       | Months' Supply | Listings     | Months' Supply |
| Studio    | 40           | 18.5           | 37             | 13.9           | 28           | 6.0            |
| 1-Bedroom | 92           | 17.8           | 86             | 18.4           | 63           | 7.4            |
| 2-Bedroom | 50           | 27.3           | 42             | 18.0           | 29           | 7.6            |
| 3+Bedroom | 18           | 54.0           | 18             | 54.0           | 20           | 17.1           |
| All       | 200          | 21.1           | 183            | 18.3           | 140          | 7.7            |