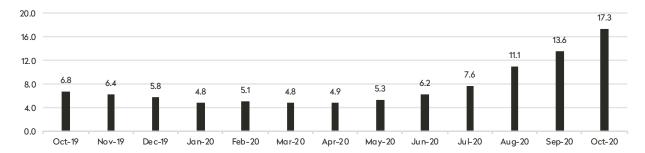

# October 2020 *Highlights*

The supply of apartments for sale in Manhattan climbed 22% from last month to 19.2 months.

The number of listings rose 11% in October, a trend we've seen for the last several months.

Condo inventory rose 14% from last month to a 21.0 month supply, while coops increased 28% to 17.7 months.