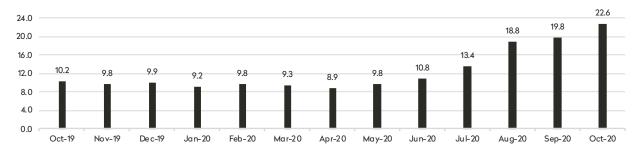

# October 2020 *Highlights*

The supply of apartments for sale in Manhattan climbed 22% from last month to 19.2 months.

The number of listings rose 11% in October, a trend we've seen for the last several months.

Condo inventory rose 14% from last month to a 21.0 month supply, while coops increased 28% to 17.7 months.