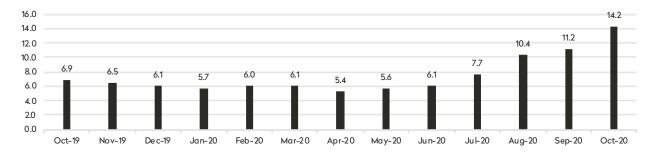

## October 2020 Inventory Report Downtown

34th St. to 14th St.

#### Months' Supply: All Apartments

#### Condominiums

|           | October 2020 |                | September 2020 |                | October 2019 |                |
|-----------|--------------|----------------|----------------|----------------|--------------|----------------|
|           | Listings     | Months' Supply | Listings       | Months' Supply | Listings     | Months' Supply |
| Studio    | 39           | 13.8           | 31             | 9.3            | 20           | 5.5            |
| 1-Bedroom | 181          | 25.3           | 176            | 21.1           | 156          | 6.0            |
| 2-Bedroom | 227          | 27.8           | 212            | 25.4           | 198          | 8.3            |
| 3+Bedroom | 229          | 59.7           | 215            | 46.1           | 189          | 14.0           |
| Loft      | 40           | 80.0           | 33             | 99.0           | 34           | 15.7           |
| All       | 716          | 31.8           | 667            | 26.7           | 597          | 8.6            |

|           | October 2020 |                | September 2020 |                | October 2019 |                |
|-----------|--------------|----------------|----------------|----------------|--------------|----------------|
|           | Listings     | Months' Supply | Listings       | Months' Supply | Listings     | Months' Supply |
| Studio    | 151          | 21.6           | 138            | 16.6           | 96           | 5.8            |
| 1-Bedroom | 227          | 15.7           | 205            | 12.4           | 171          | 6.5            |
| 2-Bedroom | 103          | 18.7           | 87             | 14.1           | 82           | 8.5            |
| 3+Bedroom | 45           | 270.0          | 35             | 105.0          | 31           | 9.8            |
| Loft      | 65           | 39.0           | 55             | 27.5           | 42           | 9.3            |
| All       | 591          | 20.5           | 520            | 15.6           | 422          | 7.0            |