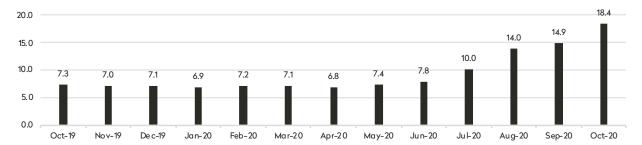

# October 2020 *Highlights*

The supply of apartments for sale in Manhattan climbed 22% from last month to 19.2 months.

The number of listings rose 11% in October, a trend we've seen for the last several months.

Condo inventory rose 14% from last month to a 21.0 month supply, while coops increased 28% to 17.7 months.