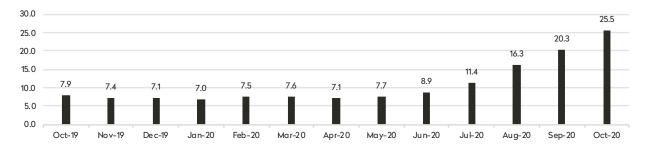

# October 2020 *Highlights*

The supply of apartments for sale in Manhattan climbed 22% from last month to 19.2 months.

The number of listings rose 11% in October, a trend we've seen for the last several months.

Condo inventory rose 14% from last month to a 21.0 month supply, while coops increased 28% to 17.7 months.