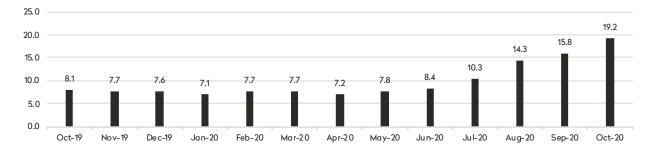

# October 2020 *Highlights*

The supply of apartments for sale in Manhattan climbed 22% from last month to 19.2 months.

The number of listings rose 11% in October, a trend we've seen for the last several months.

Condo inventory rose 14% from last month to a 21.0 month supply, while coops increased 28% to 17.7 months.