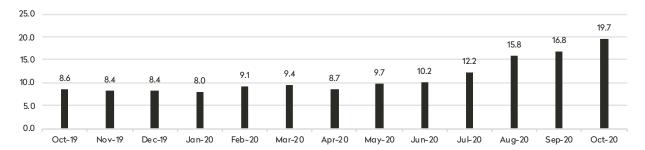

#### October 2020 Inventory Report Midtown West

#### Months' Supply: All Apartments

#### Condominiums

|           | October 2020 |                | September 2020 |                | October 2019 |                |
|-----------|--------------|----------------|----------------|----------------|--------------|----------------|
|           | Listings     | Months' Supply | Listings       | Months' Supply | Listings     | Months' Supply |
| Studio    | 40           | 9.6            | 34             | 7.3            | 45           | 7.9            |
| 1-Bedroom | 201          | 26.8           | 168            | 19.8           | 178          | 10.1           |
| 2-Bedroom | 179          | 21.1           | 173            | 22.6           | 160          | 9.7            |
| 3+Bedroom | 143          | 34.3           | 138            | 31.8           | 126          | 23.6           |
| All       | 563          | 23.1           | 513            | 20.4           | 509          | 11.3           |

|           | October 2020 |                | September 2020 |                | October 2019 |                |
|-----------|--------------|----------------|----------------|----------------|--------------|----------------|
|           | Listings     | Months' Supply | Listings       | Months' Supply | Listings     | Months' Supply |
| Studio    | 40           | 18.5           | 37             | 13.9           | 28           | 6.0            |
| 1-Bedroom | 92           | 17.8           | 86             | 18.4           | 63           | 7.4            |
| 2-Bedroom | 50           | 27.3           | 42             | 18.0           | 29           | 7.6            |
| 3+Bedroom | 18           | 54.0           | 18             | 54.0           | 20           | 17.1           |
| All       | 200          | 21.1           | 183            | 18.3           | 140          | 7.7            |