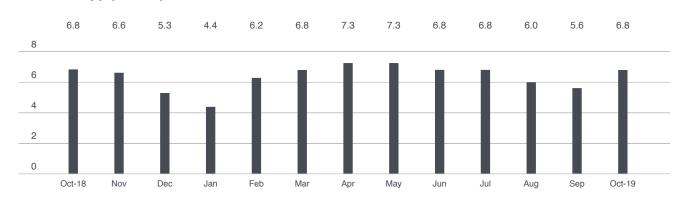

Upper Manhattan had the lowest months' supply of any market in October, with a 6.8-month supply of apartments for sale.

BrownHarrisStevens.com WEB# 1990741

#### Months' Supply: All Apartments

BrownHarrisStevens.com WEB# 19913210

BrownHarrisStevens.com WEB# 19882693