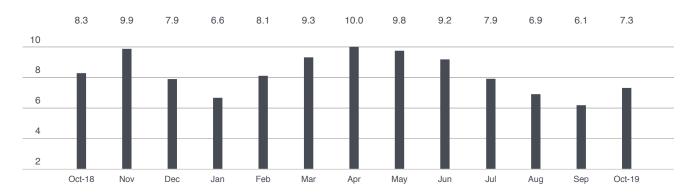

#### October 2019 Inventory Report

Cover Property: BrownHarrisStevens.com WEB# 19910492

Manhattan had an 8.1-month supply of apartments for sale in October, 8% higher than a year ago.

The months' supply for condos dropped 3% from October 2018, while co-ops rose 19%.

## Months' Supply: All Apartments