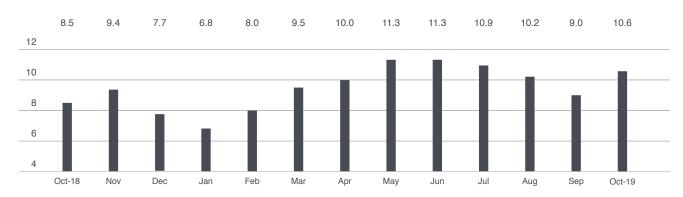

# **Midtown East**

#### Generally 34th to 59th Street, Fifth Avenue to the East River

#### Months' Supply: All Apartments

BrownHarrisStevens.com WEB# 19902255

BrownHarrisStevens.com WEB# 19914260

# Condominiums

|           | OCTOBER 2019 |                | SEPTEMBER 2019 |                | OCTOBER 2018 |                |
|-----------|--------------|----------------|----------------|----------------|--------------|----------------|
|           | LISTINGS     | MONTHS' SUPPLY | LISTINGS       | MONTHS' SUPPLY | LISTINGS     | MONTHS' SUPPLY |
| Studio    | 44           | 11.0           | 32             | 8.0            | 33           | 5.4            |
| 1-Bedroom | 111          | 6.7            | 106            | 6.1            | 164          | 7.3            |
| 2-Bedroom | 154          | 11.6           | 145            | 10.6           | 176          | 13.9           |
| 3+Bedroom | 111          | 16.2           | 96             | 12.5           | 117          | 14.0           |
| All       | 420          | 10.3           | 379            | 8.8            | 490          | 9.9            |

|           | OCTOBER 2019 |                | SEPTEMBER 2019 |                | OCTOBER 2018 |                |
|-----------|--------------|----------------|----------------|----------------|--------------|----------------|
|           | LISTINGS     | MONTHS' SUPPLY | LISTINGS       | MONTHS' SUPPLY | LISTINGS     | MONTHS' SUPPLY |
| Studio    | 134          | 7.5            | 116            | 6.3            | 90           | 4.9            |
| 1-Bedroom | 279          | 11.1           | 224            | 8.7            | 237          | 6.9            |
| 2-Bedroom | 205          | 12.2           | 182            | 10.9           | 163          | 9.9            |
| 3+Bedroom | 90           | 15.4           | 80             | 13.7           | 87           | 13.4           |
| All       | 708          | 10.8           | 602            | 9.0            | 577          | 7.6            |