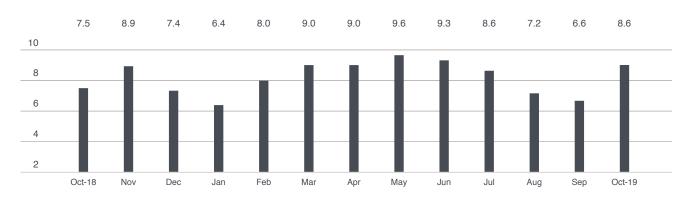

#### October 2019 Inventory Report

Cover Property: BrownHarrisStevens.com WEB# 19910492

Manhattan had an 8.1-month supply of apartments for sale in October, 8% higher than a year ago.

The months' supply for condos dropped 3% from October 2018, while co-ops rose 19%.

Upper Manhattan had the lowest months' supply of any market in October, with a 6.8-month supply of apartments for sale.

BrownHarrisStevens.com WEB# 1990741