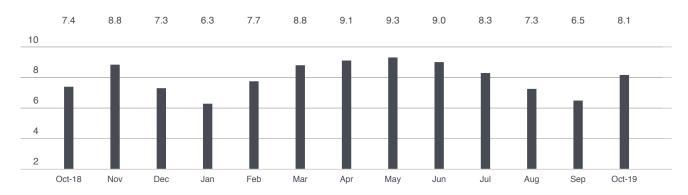

#### October 2019 Inventory Report

Cover Property: BrownHarrisStevens.com WEB# 19910492

Manhattan had an 8.1-month supply of apartments for sale in October, 8% higher than a year ago.

The months' supply for condos dropped 3% from October 2018, while co-ops rose 19%.

## Months' Supply: All Apartments