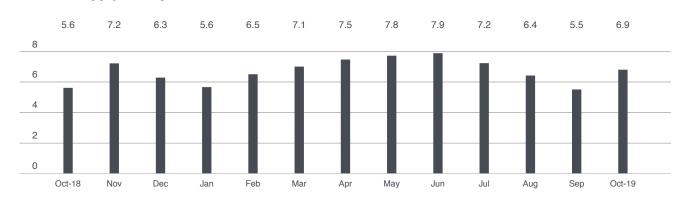

#### Generally 59th St. to 110th St., Hudson River to West of Fifth Ave.

Months' Supply: All Apartments

BrownHarrisStevens.com WEB# 19860309

BrownHarrisStevens.com WEB# 19908260

# Condominiums

|           | OCTOBER 2019 |                | SEPTEMBER 2019 |                | OCTOBER 2018 |                |
|-----------|--------------|----------------|----------------|----------------|--------------|----------------|
|           | LISTINGS     | MONTHS' SUPPLY | LISTINGS       | MONTHS' SUPPLY | LISTINGS     | MONTHS' SUPPLY |
| Studio    | 26           | 6.5            | 24             | 5.5            | 23           | 5.5            |
| 1-Bedroom | 128          | 7.7            | 111            | 6.4            | 116          | 5.8            |
| 2-Bedroom | 165          | 9.0            | 138            | 7.1            | 121          | 6.8            |
| 3+Bedroom | 218          | 10.9           | 205            | 9.4            | 192          | 8.9            |
| All       | 537          | 9.1            | 478            | 7.6            | 452          | 7.1            |

|           | OCTOBER 2019 |                | SEPTEMBER 2019 |                | OCTOBER 2018 |                |
|-----------|--------------|----------------|----------------|----------------|--------------|----------------|
|           | LISTINGS     | MONTHS' SUPPLY | LISTINGS       | MONTHS' SUPPLY | LISTINGS     | MONTHS' SUPPLY |
| Studio    | 65           | 4.9            | 50             | 3.2            | 55           | 4.4            |
| 1-Bedroom | 203          | 5.3            | 186            | 4.8            | 175          | 4.5            |
| 2-Bedroom | 183          | 5.4            | 147            | 4.1            | 173          | 4.3            |
| 3+Bedroom | 160          | 7.2            | 108            | 4.5            | 136          | 6.5            |
| All       | 611          | 5.7            | 491            | 4.3            | 539          | 4.8            |