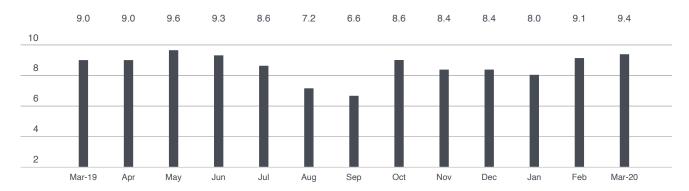

With a 4.8-month supply of units for sale, Upper Manhattan was the tightest market in March.

BrownHarrisStevens.com WEB# 19815130

BrownHarrisStevens.com WEB# 20058363

Upper Manhattan

March 2020 Inventory Report

Generally North of 96th Street on the East Side, and 110th St. on the West Side

### Months' Supply: All Apartments

BrownHarrisStevens.com WEB# 20029136

BrownHarrisStevens.com WEB# 19988941