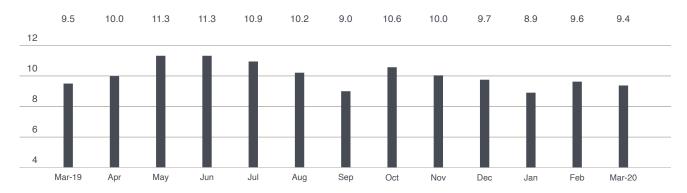

| 5.2       | 61       | 4.6                     | 58         | 4.1            |  |
| 1-Bedroom | 152                     | 4.2       | 160      | 4.2                     | 144        | 4.0            |  |
| 2-Bedroom | 143                     | 4.5       | 150      | 4.4                     | 170        | 6.0            |  |
| 3+Bedroom | 133                     | 7.2       | 130      | 7.1                     | 136        | 8.4            |  |
| All       | 491                     | 5.0       | 501      | 4.8                     | 508        | 5.4            |  |

**Midtown East** March 2020 Inventory Report

Generally 34th to 59th Street, Fifth Avenue to the East River

BrownHarrisStevens.com WEB# 20078589



BrownHarrisStevens.com WEB# 20074065

### Months' Supply: All Apartments



### Condominiums

|           | MA       | ARCH 2020      | FEBI                    | RUARY 2020 | MARCH 2019 |                |  |
|-----------|----------|----------------|-------------------------|------------|------------|----------------|--|
|           | LISTINGS | MONTHS' SUPPLY | LISTINGS MONTHS' SUPPLY |            | LISTINGS   | MONTHS' SUPPLY |  |
| Studio    | 26       | 5.2            | 25                      | 5.2        | 40         | 5.6            |  |
| 1-Bedroom | 87       | 7.2            | 102                     | 7.5        | 139        | 7.4            |  |
| 2-Bedroom | 159      | 16.2           | 167                     | 16.2       | 139        | 9.6            |  |
| 3+Bedroom | 100      | 26.1           | 106 30.3                |            | 107        | 20