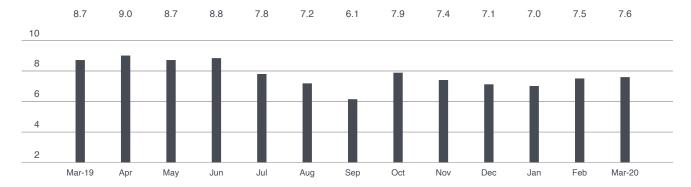

Cover Property: BrownHarrisStevens.com WEB# 19916824

At 7.7-months, the months' supply of apartments for sale was unchanged from February, while dropping 13% from a year ago.

Condos posted a 16% decline from a year ago to 9.1 months' supply, while coops dropped 10% to 6.5 months.

### Months' Supply: All Apartments