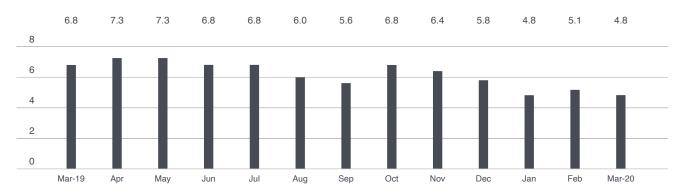

With a 4.8-month supply of units for sale, Upper Manhattan was the tightest market in March.

BrownHarrisStevens.com WEB# 19815130

BrownHarrisStevens.com WEB# 20058363

### Months' Supply: All Apartments

BrownHarrisStevens.com WEB# 20029136

BrownHarrisStevens.com WEB# 19988941