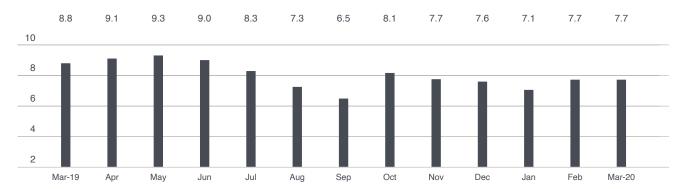

Cover Property: BrownHarrisStevens.com WEB# 19916824

At 7.7-months, the months' supply of apartments for sale was unchanged from February, while dropping 13% from a year ago.

Condos posted a 16% decline from a year ago to 9.1 months' supply, while coops dropped 10% to 6.5 months.

### Months' Supply: All Apartments