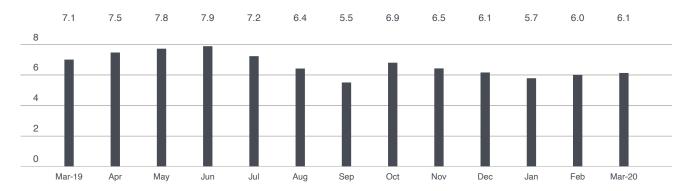

4       | 117       | 7.9                     | 120        | 7.7            |  |
| 1-Bedroom | 294                     | 6.5       | 276       | 6.3                     | 346        | 7.5            |  |
| 2-Bedroom | 308                     | 7.9       | 303       | 7.7                     | 311        | 7.5            |  |
| 3+Bedroom | 354                     | 13.5      | 350       | 12.6                    | 346        | 11.2           |  |
| All       | 1,065                   | 8.5       | 1,046 8.3 |                         | 1,123      | 8.4            |  |

**West Side** March 2020 Inventory Report

Generally 59th St. to 110th St., Hudson River to West of Fifth Ave.

BrownHarrisStevens.com WEB# 20085223



BrownHarrisStevens.com WEB# 20065695

### Months' Supply: All Apartments



### Condominiums

|           | M.A      | ARCH 2020      | FEBI     | RUARY 2020     | MARCH 2019 |                |  |
|-----------|----------|----------------|----------|----------------|------------|----------------|--|
|           | LISTINGS | MONTHS' SUPPLY | LISTINGS | MONTHS' SUPPLY | LISTINGS   | MONTHS' SUPPLY |  |
| Studio    | 16       | 3.8            | 15       | 3.0            | 29         | 6.0            |  |
| 1-Bedroom | 101      | 6.2            | 96       | 6.1            | 116        | 7.3            |  |
| 2-Bedroom | 134      | 7.4            | 135      | 7.4            | 141        | 11.4           |  |
| 3+Bedroom | 185      | 12.6           | 194      | 13.9           | 207        | 15.7           |  |
| All       | 436      | 8.2            | 440      | 8.3