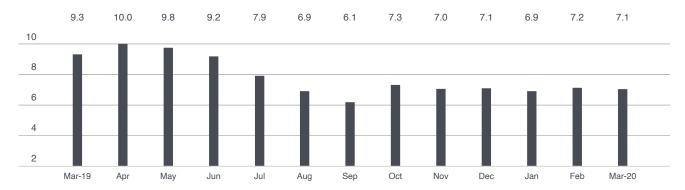

80         | 5.4            | 68            | 4.3            | 74         | 5.5            |
| 1-Bedroom | 115        | 4.8            | 121           | 5.3            | 143        | 6.0            |
| 2-Bedroom | 55         | 5.2            | 60            | 5.7            | 73         | 7.4            |
| 3+Bedroom | 24         | 6.9            | 23            | 7.7            | 27         | 9.5            |
| Loft      | 35         | 9.1            | 37            | 8.9            | 37         | 7.9            |
| All       | 309        | 5.4            | 309           | 5.5            | 354        | 6.5            |

Downtown March 2020 Inventory Report

South of 14th St.

BrownHarrisStevens.com WEB# 20091934



BrownHarrisStevens.com WEB# 20078814

### Months' Supply: All Apartments



### Condominiums

|           | MARCH 2020 |                | FEBRUARY 2020 |                | MARCH 2019 |                |
|-----------|------------|----------------|---------------|----------------|------------|----------------|
|           | LISTINGS   | MONTHS' SUPPLY | LISTINGS      | MONTHS' SUPPLY | LISTINGS   | MONTHS' SUPPLY |
| Studio    | 80         | 9.6            | 94            | 10.1           | 87         | 9.3            |
| 1-Bedroom | 236        | 6.0            | 235           | 5.4            | 292        | 11.9           |
| 2-Bedroom | 303        | 7.8            | 315           | 7.7            | 293        | 12.7           |
| 3+Bedroom | 290        | 14.6           | 292           | 14.8           | 309        | 12.6           |
| Loft      | 104        | 11.1