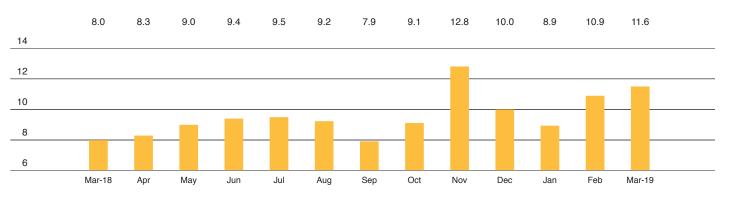

### Months' Supply: All Apartments

### Condominiums

|           | MARCH 2019 |                | FEBR     | FEBRUARY 2019  |          | MARCH 2018     |  |
|-----------|------------|----------------|----------|----------------|----------|----------------|--|
|           | LISTINGS   | MONTHS' SUPPLY | LISTINGS | MONTHS' SUPPLY | LISTINGS | MONTHS' SUPPLY |  |
| Studio    | 295        | 8.3            | 280      | 6.7            | 212      | 6.1            |  |
| 1-Bedroom | 1,056      | 8.9            | 1,049    | 7.7            | 841      | 6.0            |  |
| 2-Bedroom | 1,103      | 10.9           | 1,112    | 9.3            | 985      | 7.8            |  |
| 3+Bedroom | 1,131      | 14.7           | 1,113    | 12.8           | 1,007    | 12.0           |  |
| Loft      | 157        | 12.6           | 157      | 11.1           | 256      | 11.1           |  |
| All       | 3,742      | 10.9           | 3,711    | 9.3            | 3,301    | 8.1            |  |

|           | MARCH 2019 |                | FEBRUARY 2019 |                | MARCH 2018 |                |
|-----------|------------|----------------|---------------|----------------|------------|----------------|
|           | LISTINGS   | MONTHS' SUPPLY | LISTINGS      | MONTHS' SUPPLY | LISTINGS   | MONTHS' SUPPLY |
| Studio    | 471        | 6.0            | 446           | 5.1            | 331        | 3.9            |
| 1-Bedroom | 1,194      | 6.3            | 1,163         | 5.7            | 798        | 4.3            |
| 2-Bedroom | 959        | 7.1            | 923           | 6.3            | 732        | 5.4            |
| 3+Bedroom | 734        | 11.0           | 733           | 10.5           | 594        | 10.2           |
| Loft      | 149        | 10.9           | 144           | 8.2            | 215        | 6.5            |
| All       | 3,507      | 7.2            | 3,409         | 6.5            | 2,670      | 5.4            |