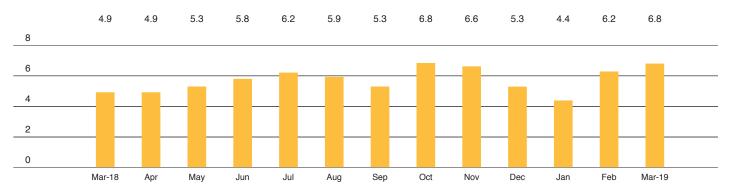

#### Months' Supply: All Apartments

#### Condominiums

|           | MARCH 2019 |                | FEBR     | FEBRUARY 2019  |          | MARCH 2018     |  |
|-----------|------------|----------------|----------|----------------|----------|----------------|--|
|           | LISTINGS   | MONTHS' SUPPLY | LISTINGS | MONTHS' SUPPLY | LISTINGS | MONTHS' SUPPLY |  |
| Studio    | 29         | 6.0            | 29       | 5.8            | 16       | 3.4            |  |
| 1-Bedroom | 116        | 7.3            | 119      | 6.6            | 92       | 3.7            |  |
| 2-Bedroom | 141        | 11.4           | 143      | 9.9            | 114      | 4.2            |  |
| 3+Bedroom | 207        | 15.7           | 210      | 13.8           | 157      | 7.4            |  |
| All       | 493        | 10.7           | 501      | 9.5            | 379      | 4.8            |  |

|           | MARCH 2019 |                | FEBR     | FEBRUARY 2019  |          | MARCH 2018     |  |
|-----------|------------|----------------|----------|----------------|----------|----------------|--|
|           | LISTINGS   | MONTHS' SUPPLY | LISTINGS | MONTHS' SUPPLY | LISTINGS | MONTHS' SUPPLY |  |
| Studio    | 58         | 4.1            | 58       | 4.1            | 40       | 3.2            |  |
| 1-Bedroom | 144        | 4.0            | 143      | 3.8            | 129      | 3.8            |  |
| 2-Bedroom | 170        | 6.0            | 165      | 5.0            | 127      | 4.1            |  |
| 3+Bedroom | 136        | 8.4            | 138      | 8.2            | 111      | 6.0            |  |
| All       | 508        | 5.4            | 504      | 5.0            | 407      | 4.2            |  |