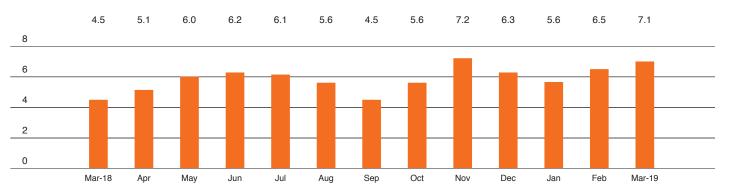

#### Months' Supply: All Apartments

#### Condominiums

|           | MARCH 2019 |                | FEBR     | FEBRUARY 2019  |          | MARCH 2018     |  |
|-----------|------------|----------------|----------|----------------|----------|----------------|--|
|           | LISTINGS   | MONTHS' SUPPLY | LISTINGS | MONTHS' SUPPLY | LISTINGS | MONTHS' SUPPLY |  |
| Studio    | 29         | 6.0            | 29       | 5.8            | 16       | 3.4            |  |
| 1-Bedroom | 116        | 7.3            | 119      | 6.6            | 92       | 3.7            |  |
| 2-Bedroom | 141        | 11.4           | 143      | 9.9            | 114      | 4.2            |  |
| 3+Bedroom | 207        | 15.7           | 210      | 13.8           | 157      | 7.4            |  |
| All       | 493        | 10.7           | 501      | 9.5            | 379      | 4.8            |  |

|           | MARCH 2019 |                | FEBR     | FEBRUARY 2019  |          | MARCH 2018     |  |
|-----------|------------|----------------|----------|----------------|----------|----------------|--|
|           | LISTINGS   | MONTHS' SUPPLY | LISTINGS | MONTHS' SUPPLY | LISTINGS | MONTHS' SUPPLY |  |
| Studio    | 58         | 4.1            | 58       | 4.1            | 40       | 3.2            |  |
| 1-Bedroom | 144        | 4.0            | 143      | 3.8            | 129      | 3.8            |  |
| 2-Bedroom | 170        | 6.0            | 165      | 5.0            | 127      | 4.1            |  |
| 3+Bedroom | 136        | 8.4            | 138      | 8.2            | 111      | 6.0            |  |
| All       | 508        | 5.4            | 504      | 5.0            | 407      | 4.2            |  |