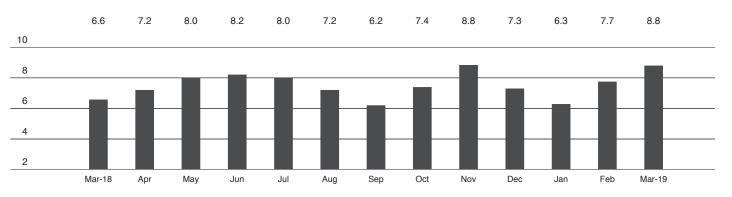

# March 2019 Highlights

Manhattan had an **8.8**-month supply of apartments for sale in March, 33% higher than a year ago.

At 7.2 months, the supply for coops remains well below the **10.9**-month rate for condos.