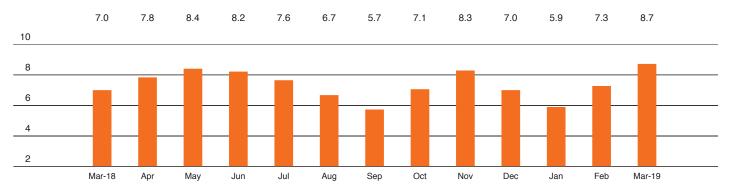

### Months' Supply: All Apartments

### Condominiums

|           | MARCH 2019 |                | FEBR     | FEBRUARY 2019  |          | MARCH 2018     |  |
|-----------|------------|----------------|----------|----------------|----------|----------------|--|
|           | LISTINGS   | MONTHS' SUPPLY | LISTINGS | MONTHS' SUPPLY | LISTINGS | MONTHS' SUPPLY |  |
| Studio    | 295        | 8.3            | 280      | 6.7            | 212      | 6.1            |  |
| 1-Bedroom | 1,056      | 8.9            | 1,049    | 7.7            | 841      | 6.0            |  |
| 2-Bedroom | 1,103      | 10.9           | 1,112    | 9.3            | 985      | 7.8            |  |
| 3+Bedroom | 1,131      | 14.7           | 1,113    | 12.8           | 1,007    | 12.0           |  |
| Loft      | 157        | 12.6           | 157      | 11.1           | 256      | 11.1           |  |
| All       | 3,742      | 10.9           | 3,711    | 9.3            | 3,301    | 8.1            |  |

|           | MARCH 2019 |                | FEBRUARY 2019 |                | MARCH 2018 |                |
|-----------|------------|----------------|---------------|----------------|------------|----------------|
|           | LISTINGS   | MONTHS' SUPPLY | LISTINGS      | MONTHS' SUPPLY | LISTINGS   | MONTHS' SUPPLY |
| Studio    | 471        | 6.0            | 446           | 5.1            | 331        | 3.9            |
| 1-Bedroom | 1,194      | 6.3            | 1,163         | 5.7            | 798        | 4.3            |
| 2-Bedroom | 959        | 7.1            | 923           | 6.3            | 732        | 5.4            |
| 3+Bedroom | 734        | 11.0           | 733           | 10.5           | 594        | 10.2           |
| Loft      | 149        | 10.9           | 144           | 8.2            | 215        | 6.5            |
| All       | 3,507      | 7.2            | 3,409         | 6.5            | 2,670      | 5.4            |