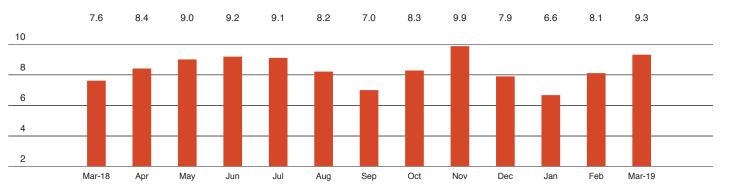

#### Months' Supply: All Apartments

#### Condominiums

|           | MARCH 2019 |      | FEBF | FEBRUARY 2019 |     | MARCH 2018 |  |
|-----------|------------|------|------|---------------|-----|------------|--|
|           |            |      |      |               |     |            |  |
| Studio    | 32         | 9.6  | 30   | 5.6           | 27  | 6.0        |  |
| 1-Bedroom | 138        | 9.6  | 133  | 8.3           | 99  | 4.5        |  |
| 2-Bedroom | 145        | 10.4 | 142  | 8.5           | 139 | 7.1        |  |
| 3+Bedroom | 190        | 11.9 | 186  | 10.2          | 167 | 11.8       |  |
| All       | 505        | 10.6 | 491  | 8.7           | 432 | 7.2        |  |

|           | MARCH 2019 |      | FEBF  | FEBRUARY 2019 |     | MARCH 2018 |  |
|-----------|------------|------|-------|---------------|-----|------------|--|
|           |            |      |       |               |     |            |  |
| Studio    | 120        | 7.7  | 112   | 6.5           | 85  | 4.5        |  |
| 1-Bedroom | 346        | 7.5  | 344   | 7.2           | 245 | 5.0        |  |
| 2-Bedroom | 311        | 7.5  | 305   | 6.6           | 252 | 6.6        |  |
| 3+Bedroom | 346        | 11.2 | 342   | 10.5          | 297 | 13.6       |  |
| All       | 1,123      | 8.4  | 1,103 | 7.7           | 879 | 6.9        |  |