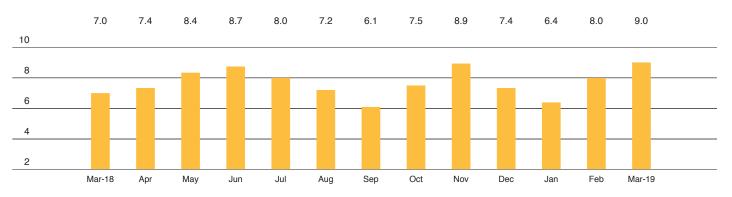

#### Months' Supply: All Apartments

#### Condominiums

|           | MARCH 2019 |      | FEBF | FEBRUARY 2019 |     | MARCH 2018 |  |
|-----------|------------|------|------|---------------|-----|------------|--|
|           |            |      |      |               |     |            |  |
| Studio    | 32         | 9.6  | 30   | 5.6           | 27  | 6.0        |  |
| 1-Bedroom | 138        | 9.6  | 133  | 8.3           | 99  | 4.5        |  |
| 2-Bedroom | 145        | 10.4 | 142  | 8.5           | 139 | 7.1        |  |
| 3+Bedroom | 190        | 11.9 | 186  | 10.2          | 167 | 11.8       |  |
| All       | 505        | 10.6 | 491  | 8.7           | 432 | 7.2        |  |

|           | MARCH 2019 |      | FEBF  | FEBRUARY 2019 |     | MARCH 2018 |  |
|-----------|------------|------|-------|---------------|-----|------------|--|
|           |            |      |       |               |     |            |  |
| Studio    | 120        | 7.7  | 112   | 6.5           | 85  | 4.5        |  |
| 1-Bedroom | 346        | 7.5  | 344   | 7.2           | 245 | 5.0        |  |
| 2-Bedroom | 311        | 7.5  | 305   | 6.6           | 252 | 6.6        |  |
| 3+Bedroom | 346        | 11.2 | 342   | 10.5          | 297 | 13.6       |  |
| All       | 1,123      | 8.4  | 1,103 | 7.7           | 879 | 6.9        |  |