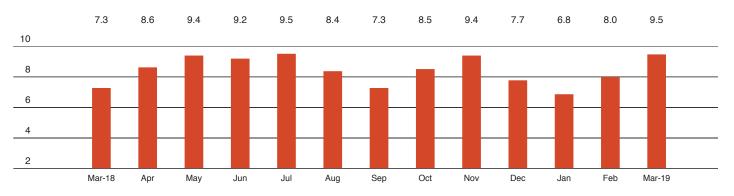

### Months' Supply: All Apartments

### Condominiums

|           | MARCH 2019 |                | FEBR     | FEBRUARY 2019  |          | MARCH 2018     |  |
|-----------|------------|----------------|----------|----------------|----------|----------------|--|
|           | LISTINGS   | MONTHS' SUPPLY | LISTINGS | MONTHS' SUPPLY | LISTINGS | MONTHS' SUPPLY |  |
| Studio    | 295        | 8.3            | 280      | 6.7            | 212      | 6.1            |  |
| 1-Bedroom | 1,056      | 8.9            | 1,049    | 7.7            | 841      | 6.0            |  |
| 2-Bedroom | 1,103      | 10.9           | 1,112    | 9.3            | 985      | 7.8            |  |
| 3+Bedroom | 1,131      | 14.7           | 1,113    | 12.8           | 1,007    | 12.0           |  |
| Loft      | 157        | 12.6           | 157      | 11.1           | 256      | 11.1           |  |
| All       | 3,742      | 10.9           | 3,711    | 9.3            | 3,301    | 8.1            |  |

|           | MARCH 2019 |                | FEBRUARY 2019 |                | MARCH 2018 |                |
|-----------|------------|----------------|---------------|----------------|------------|----------------|
|           | LISTINGS   | MONTHS' SUPPLY | LISTINGS      | MONTHS' SUPPLY | LISTINGS   | MONTHS' SUPPLY |
| Studio    | 471        | 6.0            | 446           | 5.1            | 331        | 3.9            |
| 1-Bedroom | 1,194      | 6.3            | 1,163         | 5.7            | 798        | 4.3            |
| 2-Bedroom | 959        | 7.1            | 923           | 6.3            | 732        | 5.4            |
| 3+Bedroom | 734        | 11.0           | 733           | 10.5           | 594        | 10.2           |
| Loft      | 149        | 10.9           | 144           | 8.2            | 215        | 6.5            |
| All       | 3,507      | 7.2            | 3,409         | 6.5            | 2,670      | 5.4            |