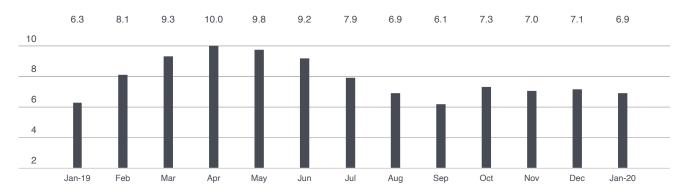

Cover Property: BrownHarrisStevens.com WEB# 20005836

There were 6,391 apartments for sale at the beginning of January, which represents a 7.1-month supply. One year ago, the supply was 17% lower, at 6.1 months.

#### Months' Supply: All Apartments