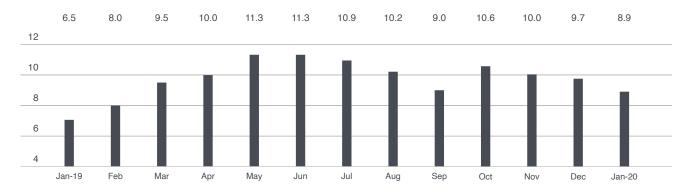

Manhattan January 2020 Inventory Report

#### Months' Supply: All Apartments

Cover Property: BrownHarrisStevens.com WEB# 20005836

There were 6,391 apartments for sale at the beginning of January, which represents a 7.1-month supply. One year ago, the supply was 17% lower, at 6.1 months.

The supply of condos (8.9 months) continues to remain well above the 5.8-month level of co-ops.

The tightest market continues to be Northern Manhattan, which has only a 4.8 months' supply of available units.