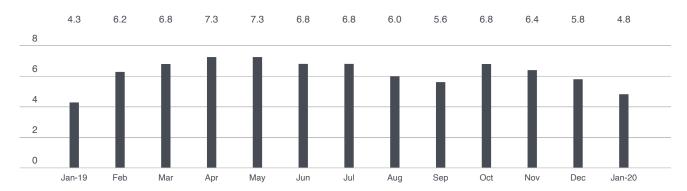

The supply of condos (8.9 months) continues to remain well above the 5.8-month level of co-ops.

The tightest market continues to be Northern Manhattan, which has only a 4.8 months' supply of available units.

#### Months' Supply: All Apartments