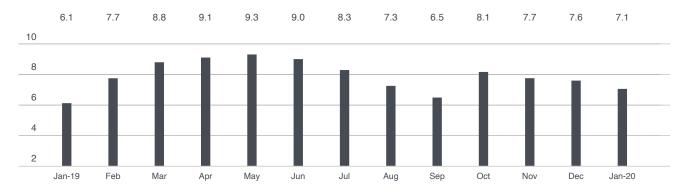

Cover Property: BrownHarrisStevens.com WEB# 20005836

There were 6,391 apartments for sale at the beginning of January, which represents a 7.1-month supply. One year ago, the supply was 17% lower, at 6.1 months.

#### Months' Supply: All Apartments