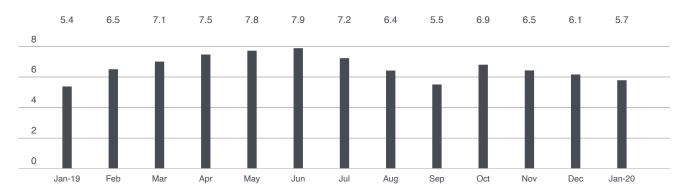

Midtown West

Generally 34th to 59th Street, Hudson River to West of Fifth Avenue

## Months' Supply: All Apartments

|    | 8.7    | 10.9 | 11.6 | 10.9 | 10.5 | 9.8 | 9.7 | 8.9 | 8.6 | 10.2 | 9.8 | 9.9 | 9.2    |   |
|----|--------|------|------|------|------|-----|-----|-----|-----|------|-----|-----|--------|---|
| 14 |        |      |      |      |      |     |     |     |     |      |     |     |        | _ |
| 12 |        |      |      |      |      |     |     |     |     |      |     |     |        |   |
| 10 |        |      |      |      |      |     |     |     |     | _    |     |     |        |   |
| 8  |        |      |      |      |      |     |     |     |     |      |     |     |        |   |
| 6  |        |      |      |      |      |     |     |     |     |      |     |     |        |   |
|    | Jan-19 | Feb  | Mar  | Apr  | May  | Jun | Jul | Aug | Sep | Oct  | Nov | Dec | Jan-20 |   |