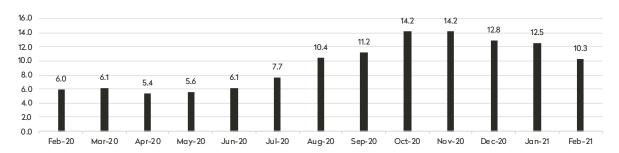

# February 2021 *Highlights*

There was a 13.9-month supply of apartments for sale at the start of February, down 15% from the prior month.

Since peaking at 19.2 months in October, the months' supply of apartments has fallen 28% .

### Condominiums

|           | February 2021 |                | January 2021 |                | February 2020 |                |
|-----------|---------------|----------------|--------------|----------------|---------------|----------------|
|           | Listings      | Months' Supply | Listings     | Months' Supply | Listings      | Months' Supply |
| Studio    | 302           | 14.2           | 292          | 14.8           | 241           | 6.8            |
| 1-Bedroom | 1,107         | 13.3           | 1,147        | 15.7           | 863           | 6.1            |
| 2-Bedroom | 1,279         | 13.1           | 1,314        | 15.0           | 1,159         | 8.6            |
| 3+Bedroom | 1,289         | 19.6           | 1,281        | 23.1           | 1,199         | 16.7           |
| Loft      | 142           | 13.7           | 154          | 18.5           | 122           | 10.6           |
| All       | 4,119         | 14.8           | 4,188        | 17.2           | 3,584         | 9.1            |

|           | February 2021 |                | January 2021 |                | February 2020 |                |
|-----------|---------------|----------------|--------------|----------------|---------------|----------------|
|           | Listings      | Months' Supply | Listings     | Months' Supply | Listings      | Months' Supply |
| Studio    | 683           | 13.2           | 717          | 15.7           | 476           | 5.7            |
| 1-Bedroom | 1,381         | 10.8           | 1,424        | 12.7           | 1,057         | 5.5            |
| 2-Bedroom | 1,094         | 12.9           | 1,145        | 15.5           | 868           | 6.3            |
| 3+Bedroom | 839           | 19.4           | 843          | 23.2           | 694           | 10.4           |
| Loft      | 110           | 14.7           | 120          | 17.1           | 128           | 8.7            |
| All       | 4,107         | 13.0           | 4,249        | 15.5           | 3,223         | 6.5            |