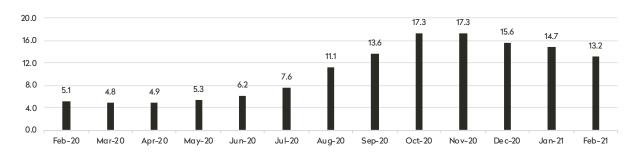

# February 2021 *Highlights*

There was a 13.9-month supply of apartments for sale at the start of February, down 15% from the prior month.

Since peaking at 19.2 months in October, the months' supply of apartments has fallen 28% .