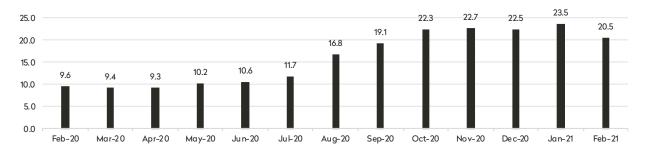

# **Inventory Report**

Generally 34th to 59th Street, Fifth Avenue to the East River

### Condominiums

|           | February 2021 |                | January 2021 |                | February 2020 |                |
|-----------|---------------|----------------|--------------|----------------|---------------|----------------|
|           | Listings      | Months' Supply | Listings     | Months' Supply | Listings      | Months' Supply |
| Studio    | 45            | 30.0           | 46           | 34.5           | 25            | 5.2            |
| 1-Bedroom | 157           | 16.5           | 148          | 17.1           | 102           | 7.5            |
| 2-Bedroom | 146           | 24.3           | 146          | 23.7           | 167           | 16.2           |
| 3+Bedroom | 84            | 22.9           | 85           | 39.2           | 106           | 30.3           |
| All       | 432           | 20.9           | 425          | 23.2           | 400           | 12.4           |