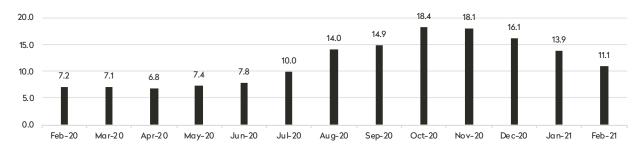

# February 2021 *Highlights*

There was a 13.9-month supply of apartments for sale at the start of February, down 15% from the prior month.

Since peaking at 19.2 months in October, the months' supply of apartments has fallen 28% .