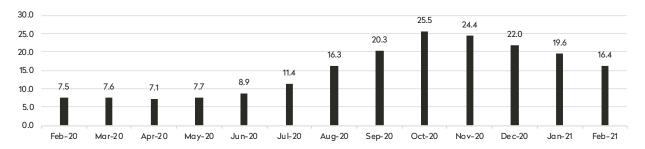

# February 2021 *Highlights*

There was a 13.9-month supply of apartments for sale at the start of February, down 15% from the prior month.

Since peaking at 19.2 months in October, the months' supply of apartments has fallen 28% .