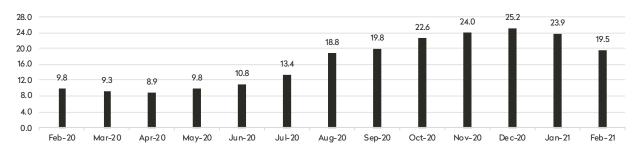

# **Inventory Report**

Generally 34th to 59th Street, Fifth Avenue to the East River

|           | February 2021 |                | January 2021 |                | February 2020 |                |
|-----------|---------------|----------------|--------------|----------------|---------------|----------------|
|           | Listings      | Months' Supply | Listings     | Months' Supply | Listings      | Months' Supply |
| Studio    | 175           | 15.0           | 192          | 20.2           | 118           | 6.2            |
| 1-Bedroom | 302           | 18.7           | 300          | 19.8           | 226           | 8.1            |
| 2-Bedroom | 211           | 24.3           | 210          | 28.0           | 152           | 8.5            |
| 3+Bedroom | 115           | 38.3           | 111          | 51.2           | 87            | 15.8           |
| All       | 803           | 20.3           | 813          | 23.7           | 583           | 8.3            |