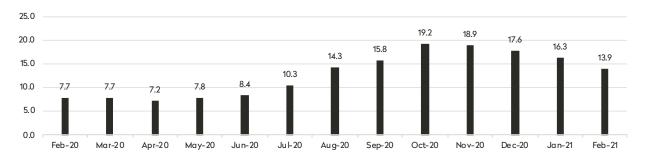

# February 2021 *Highlights*

There was a 13.9-month supply of apartments for sale at the start of February, down 15% from the prior month.

Since peaking at 19.2 months in October, the months' supply of apartments has fallen 28% .