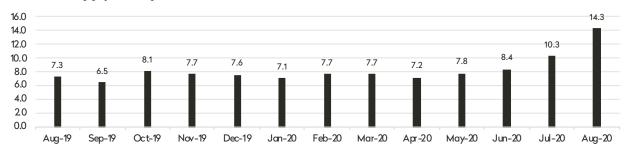

# August 2020 Highlights

The 14.3-month supply of Manhattan apartments for sale in August, represents the highest inventory level in the seven-year history of our report.

A modest recovery in closings was more than offset by a SUI'SC in new listings.

Condo inventory levels were 14% higher than July, while co-ops posted a 27% increase.