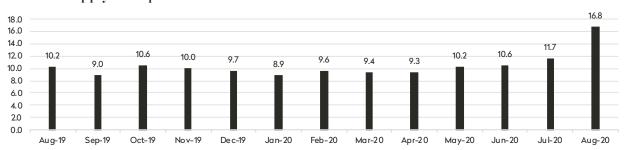

# **Inventory Report**

Generally 34th to 59th Street, Fifth Avenue to the East River

#### Condominiums

|           | August 2020 |                | July 2020 |                | August 2019 |                |
|-----------|-------------|----------------|-----------|----------------|-------------|----------------|
|           | Listings    | Months' Supply | Listings  | Months' Supply | Listings    | Months' Supply |
| Studio    | 31          | 9.3            | 21        | 4.7            | 35          | 9.1            |
| 1-Bedroom | 125         | 13.9           | 99        | 9.0            | 124         | 7.6            |
| 2-Bedroom | 152         | 15.7           | 136       | 13.4           | 151         | 11.5           |
| 3+Bedroom | 90          | 60.0           | 90        | 36.0           | 105         | 13.1           |
| All       | 398         | 16.9           | 346       | 12.3           | 415         | 10.0           |

|           | August 2020 |                | July 2020 |                | August 2019 |                |
|-----------|-------------|----------------|-----------|----------------|-------------|----------------|
|           | Listings    | Months' Supply | Listings  | Months' Supply | Listings    | Months' Supply |
| Studio    | 149         | 19.0           | 109       | 9.9            | 114         | 6.8            |
| 1-Bedroom | 230         | 12.7           | 203       | 9.8            | 242         | 9.9            |
| 2-Bedroom | 212         | 17.7           | 152       | 11.4           | 194         | 12.7           |
| 3+Bedroom | 82          | 37.8           | 80        | 28.2           | 86          | 16.6           |
| All       | 673         | 16.8           | 544       | 11.4           | 636         | 10.3           |