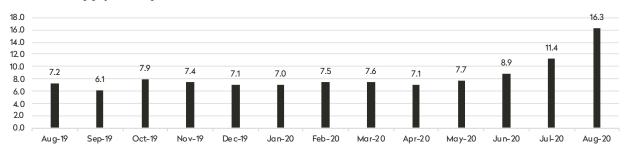

# August 2020 Highlights

The 14.3-month supply of Manhattan apartments for sale in August, represents the highest inventory level in the seven-year history of our report.

A modest recovery in closings was more than offset by a SUI'SC in new listings.

Condo inventory levels were 14% higher than July, while co-ops posted a 27% increase.

### Months' Supply: All Apartments