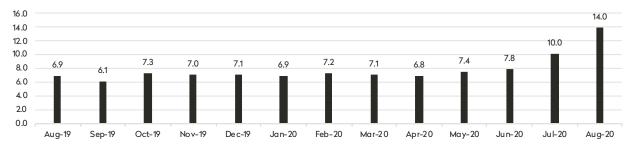

# August 2020 Highlights

The 14.3-month supply of Manhattan apartments for sale in August, represents the highest inventory level in the seven-year history of our report.

A modest recovery in closings was more than offset by a SUI'SC in new listings.

Condo inventory levels were 14% higher than July, while co-ops posted a 27% increase.

### Months' Supply: All Apartments