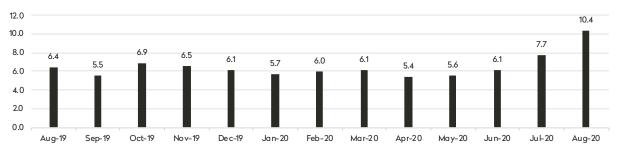

----------|-----------|----------------|-------------|----------------|
|           | Listings    | Months' Supply | Listings  | Months' Supply | Listings    | Months' Supply |
| Studio    | 166         | 16.1           | 116       | 10.5           | 96          | 5.5            |
| 1-Bedroom | 357         | 11.7           | 307       | 9.0            | 306         | 6.0            |
| 2-Bedroom | 367         | 14.5           | 285       | 10.8           | 308         | 7.8            |
| 3+Bedroom | 355         | 18.1           | 307       | 14.5           | 307         | 8.3            |
| All       | 1,245       | 14.5           | 1,015     | 10.9           | 1,017       | 7.0            |

# **Inventory Report**

Generally 59th St. to 110th St., Hudson River to West of Fifth Ave.







#### Condominiums

|           | August 2020 |                | July 2020 |                | August 2019 |                |
|-----------|-------------|----------------|-----------|----------------|-------------|----------------|
|           | Listings    | Months' Supply | Listings  | Months' Supply | Listings    | Months' Supply |
| Studio    | 30          | 12.0           | 23        | 9.2            | 32          | 10.7           |
| 1-Bedroom | 129         | 9.0            | 106       | 6.5            | 127         | 7.3            |
| 2-Bedroom | 159         | 8.3            | 138       | 6.6            | 150         | 9.0            |
| 3+Bedroom | 214         | 14.4           | 194       | 13.2           | 222         | 10.7           |
| All       | 532         | 10.5           |