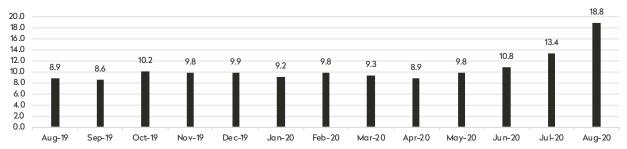

# **Inventory Report**

Generally 34th to 59th Street, Hudson River to West of Fifth Avenue

#### Condominiums

|           | August 2020 |                | July 2020 |                | August 2019 |                |
|-----------|-------------|----------------|-----------|----------------|-------------|----------------|
|           | Listings    | Months' Supply | Listings  | Months' Supply | Listings    | Months' Supply |
| Studio    | 30          | 7.2            | 25        | 5.4            | 46          | 8.1            |
| 1-Bedroom | 158         | 17.6           | 152       | 11.1           | 173         | 7.4            |
| 2-Bedroom | 163         | 21.3           | 143       | 16.2           | 153         | 8.6            |
| 3+Bedroom | 134         | 36.5           | 127       | 26.3           | 125         | 18.8           |
| All       | 485         | 19.8           | 447       | 14.0           | 497         | 9.3            |

|           | August 2020 |                | July 2020 |                | August 2019 |                |
|-----------|-------------|----------------|-----------|----------------|-------------|----------------|
|           | Listings    | Months' Supply | Listings  | Months' Supply | Listings    | Months' Supply |
| Studio    | 28          | 9.3            | 16        | 5.3            | 29          | 6.4            |
| 1-Bedroom | 81          | 18.7           | 63        | 13.0           | 68          | 7.8            |
| 2-Bedroom | 48          | 22.2           | 40        | 17.1           | 34          | 7.8            |
| 3+Bedroom | 14          | 16.8           | 14        | 14.0           | 17          | 11.3           |
| All       | 171         | 16.5           | 133       | 11.9           | 148         | 7.8            |