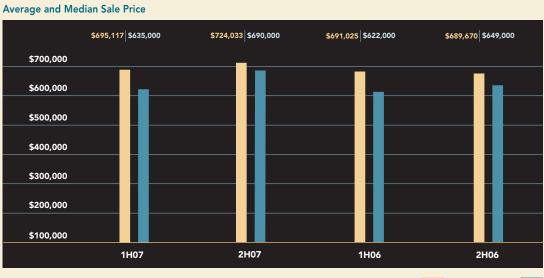

#### PARK SLOPE

At an average of \$689,670, apartment prices in Park Slope were 5% lower than during the second half of 2007. The median price fell 6% over this time, to \$649,000. Part of this decline is attributable to a substantial number of closings at the development 343 4th Avenue, whose prices are below the average for Park Slope.

Average Sale Price Median Sale Price