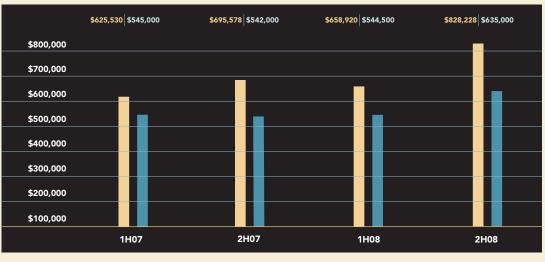

#### Average and Median Sale Price

Several closings at the new development 360 Furman Street pushed the average apartment price 19% higher in Brooklyn Heights over the past year to \$828,228. The median price also rose sharply, up 17% from the second half of 2007 to \$635,000. However, if we removed 360 Furman Street from the data, the average price would fall to \$669,675 and the median to \$525,000. Both figures would be lower than a year ago.

Average Sale Price Median Sale Price