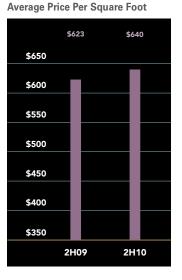

### Greenpoint-Willamsburg

The average apartment price fell slightly in the Greenpoint-Williamsburg market from a year ago, to \$579,316. Condo prices in this area averaged \$640 per square foot in the second half of 2010, 3% more than a year ago.