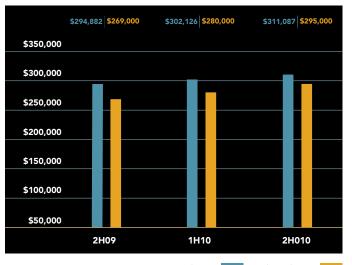

### Bay Ridge-Sunset Park

Apartments in Bay Ridge and Sunset Park sold for an average price of \$311,087, 5% more than the second half of 2009. The median price posted a larger increase, rising 10% from \$269,000 a year ago to \$295,000.