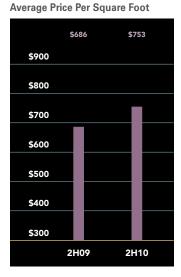

### Brooklyn Heights-Carroll Gardens-Cobble Hill-Columbia Street Waterfront-Dumbo-Red Hook

Sales of condos priced over \$1 million almost doubled in this market over the past year, pushing the overall average apartment price 18% higher to \$830,522. This also helped bring the average condo price per square foot 10% higher over the past year, to \$753. Co-op prices averaged \$172,523 per room, 5% more than a year ago.