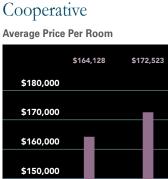

### Brooklyn Heights-Carroll Gardens-Cobble Hill-Columbia Street Waterfront-Dumbo-Red Hook

Sales of condos priced over \$1 million almost doubled in this market over the past year, pushing the overall average apartment price 18% higher to \$830,522. This also helped bring the average condo price per square foot 10% higher over the past year, to \$753. Co-op prices averaged \$172,523 per room, 5% more than a year ago.