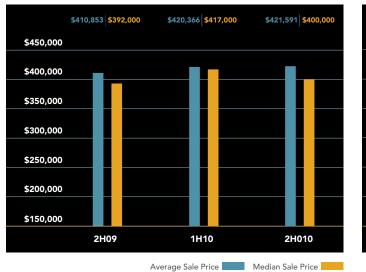

### Bedford Stuyvesant-Crown Heights

At \$421,591, the average apartment price in Bedford Stuyvesant and Crown Heights was 3% higher than the second half of 2009. The area's median price of \$400,000 was up 2% from a year ago, although down from the first half of 2010.