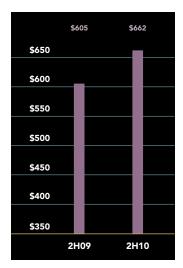

### Bay Ridge-Sunset Park

Apartments in Bay Ridge and Sunset Park sold for an average price of \$311,087, 5% more than the second half of 2009. The median price posted a larger increase, rising 10% from \$269,000 a year ago to \$295,000.