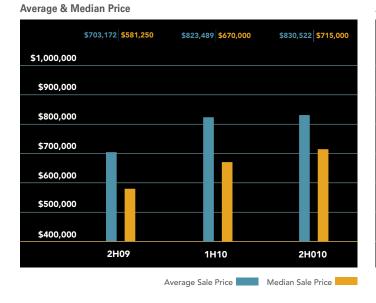

### Brooklyn Heights-Carroll Gardens-Cobble Hill-Columbia Street Waterfront-Dumbo-Red Hook

Sales of condos priced over \$1 million almost doubled in this market over the past year, pushing the overall average apartment price 18% higher to \$830,522. This also helped bring the average condo price per square foot 10% higher over the past year, to \$753. Co-op prices averaged \$172,523 per room, 5% more than a year ago.