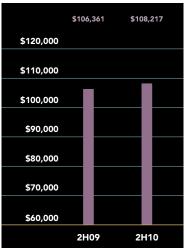

### Bay Ridge-Sunset Park

Apartments in Bay Ridge and Sunset Park sold for an average price of \$311,087, 5% more than the second half of 2009. The median price posted a larger increase, rising 10% from \$269,000 a year ago to \$295,000.