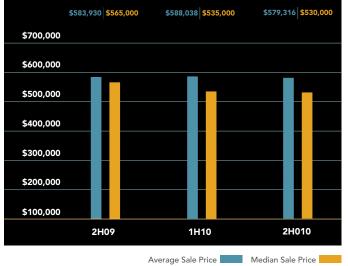

### Greenpoint-Willamsburg

The average apartment price fell slightly in the Greenpoint-Williamsburg market from a year ago, to \$579,316. Condo prices in this area averaged \$640 per square foot in the second half of 2010, 3% more than a year ago.