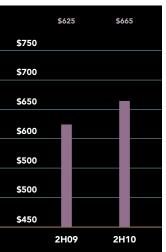

### Park Slope-Prospect Heights

In Park Slope and Prospect Heights, apartment prices averaged \$682,095 in the second half of 2010, 12% more than a year ago. The average price per room for co-ops in this area of \$153,056 was 8% higher than during 2009's second half. Condo prices averaged \$665 per square foot, up from \$625 a year ago.