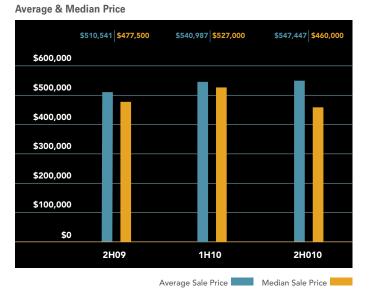

### Boerum Hill-Clinton Hill-Fort Greene

A pickup in high-end sales in the Boerum Hill-Clinton Hill-Fort Greene market brought the average price 7% higher from the second half of 2009, to \$547,447. The median price, which measures the middle of the market and is not as impacted by high-end activity, fell 4% during this time to \$460,000.