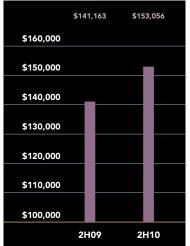

### Park Slope-Prospect Heights

In Park Slope and Prospect Heights, apartment prices averaged \$682,095 in the second half of 2010, 12% more than a year ago. The average price per room for co-ops in this area of \$153,056 was 8% higher than during 2009's second half. Condo prices averaged \$665 per square foot, up from \$625 a year ago.