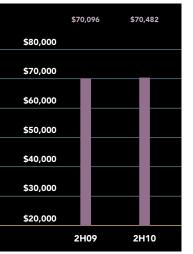

### Brooklyn Heights-Carroll Gardens-Cobble Hill-Columbia Street Waterfront-Dumbo-Red Hook

Sales of condos priced over \$1 million almost doubled in this market over the past year, pushing the overall average apartment price 18% higher to \$830,522. This also helped bring the average condo price per square foot 10% higher over the past year, to \$753. Co-op prices averaged \$172,523 per room, 5% more than a year ago.