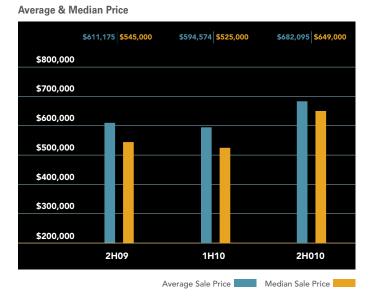

### Park Slope-Prospect Heights

In Park Slope and Prospect Heights, apartment prices averaged \$682,095 in the second half of 2010, 12% more than a year ago. The average price per room for co-ops in this area of \$153,056 was 8% higher than during 2009's second half. Condo prices averaged \$665 per square foot, up from \$625 a year ago.