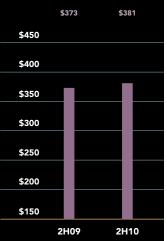

### Boerum Hill-Clinton Hill-Fort Greene

A pickup in high-end sales in the Boerum Hill-Clinton Hill-Fort Greene market brought the average price 7% higher from the second half of 2009, to \$547,447. The median price, which measures the middle of the market and is not as impacted by high-end activity, fell 4% during this time to \$460,000.