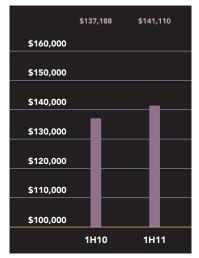

### Bay Ridge-Sunset Park

At \$309,756, the average apartment price in Bay Ridge and Sunset Park was up 3% from the first half of 2010. The average co-op price per room rose slightly, to \$68,011. The average condo price per square foot fell from \$487 a year ago to \$457.