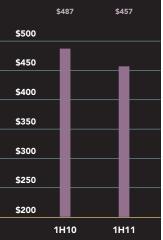

### Bay Ridge-Sunset Park

At \$309,756, the average apartment price in Bay Ridge and Sunset Park was up 3% from the first half of 2010. The average co-op price per room rose slightly, to \$68,011. The average condo price per square foot fell from \$487 a year ago to \$457.