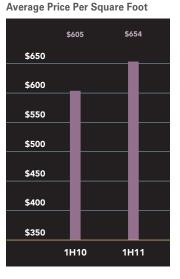

### Bay Ridge-Sunset Park

At \$309,756, the average apartment price in Bay Ridge and Sunset Park was up 3% from the first half of 2010. The average co-op price per room rose slightly, to \$68,011. The average condo price per square foot fell from \$487 a year ago to \$457.