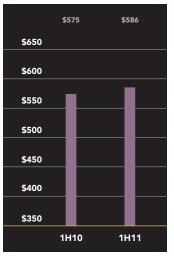

### Bedford Stuyvesant-Crown Heights

Both the average and median price fell over the past year in the Bedford Stuyvesant-Crown Heights market. At \$417, the average condo price per square foot was virtually unchanged from the first half of 2010.