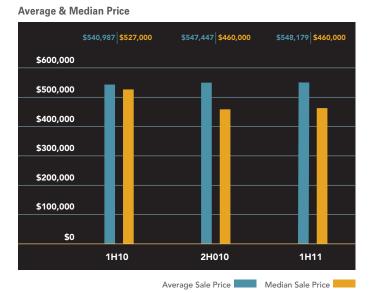

### Boerum Hill-Clinton Hill-Fort Greene

Although the average price rose slightly for apartments in the Boerum Hill-Clinton Hill-Fort Greene market, it was due to an increase in high-end co-op sales. The median price, which measures the middle of the market, fell 13% from 2010's first half to \$460,000.