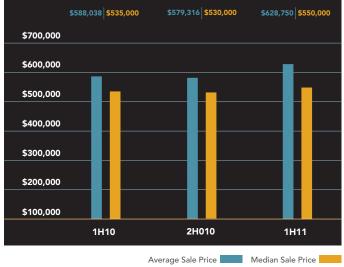

### Greenpoint-Willamsburg

Apartments in Greenpoint and Williamsburg sold for an average of \$628,750 in the first half of 2011, 7% more than the year before. The median price was also higher, up 3% to \$550,000.