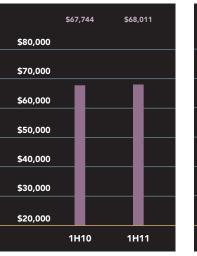

### Bay Ridge-Sunset Park

At \$309,756, the average apartment price in Bay Ridge and Sunset Park was up 3% from the first half of 2010. The average co-op price per room rose slightly, to \$68,011. The average condo price per square foot fell from \$487 a year ago to \$457.