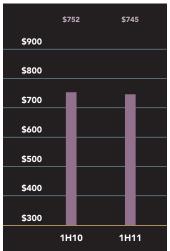

# Brooklyn Heights-Carroll Gardens-Cobble Hill-Columbia Street Waterfront-Dumbo-Red Hook

The average price fell 4% for apartments in this market over the past year, to \$790,154, while the median price of \$676,000 was 1% higher. Pricing gains were seen for co-ops, whose average price per room of \$160,256 was 2% higher than a year ago.