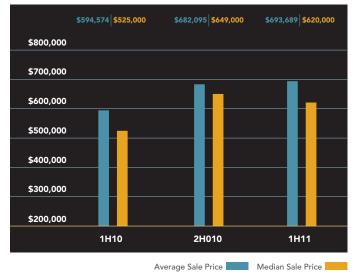

# Park Slope-Prospect Heights

In Park Slope and Prospect Heights, both the average and median price posted sharp increases over the past year, helped by new development condo closings. This also brought the average price per square foot 13% higher for condos than a year ago. The co-op average price per room rose just 3% from a year ago.