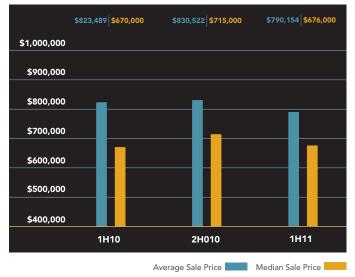

# Brooklyn Heights-Carroll Gardens-Cobble Hill-Columbia Street Waterfront-Dumbo-Red Hook

The average price fell 4% for apartments in this market over the past year, to \$790,154, while the median price of \$676,000 was 1% higher. Pricing gains were seen for co-ops, whose average price per room of \$160,256 was 2% higher than a year ago.