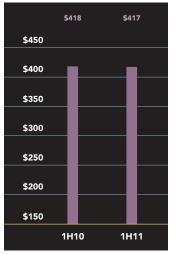

### Bedford Stuyvesant-Crown Heights

Both the average and median price fell over the past year in the Bedford Stuyvesant-Crown Heights market. At \$417, the average condo price per square foot was virtually unchanged from the first half of 2010.