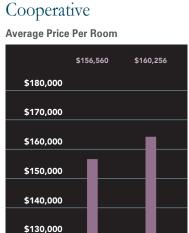

# Brooklyn Heights-Carroll Gardens-Cobble Hill-Columbia Street Waterfront-Dumbo-Red Hook

The average price fell 4% for apartments in this market over the past year, to \$790,154, while the median price of \$676,000 was 1% higher. Pricing gains were seen for co-ops, whose average price per room of \$160,256 was 2% higher than a year ago.