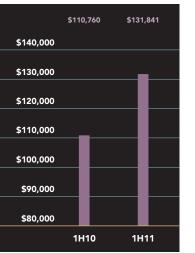

### Bedford Stuyvesant-Crown Heights

Both the average and median price fell over the past year in the Bedford Stuyvesant-Crown Heights market. At \$417, the average condo price per square foot was virtually unchanged from the first half of 2010.