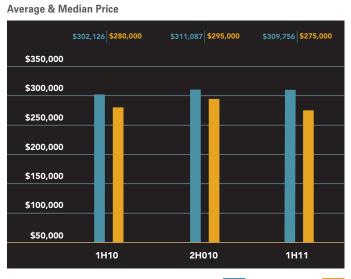

### Bay Ridge-Sunset Park

At \$309,756, the average apartment price in Bay Ridge and Sunset Park was up 3% from the first half of 2010. The average co-op price per room rose slightly, to \$68,011. The average condo price per square foot fell from \$487 a year ago to \$457.