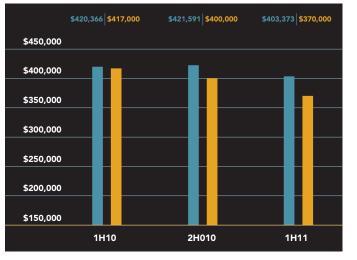

### Bedford Stuyvesant-Crown Heights

Both the average and median price fell over the past year in the Bedford Stuyvesant-Crown Heights market. At \$417, the average condo price per square foot was virtually unchanged from the first half of 2010.