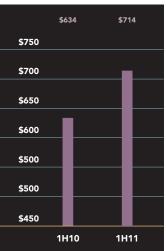

### Bay Ridge-Sunset Park

At \$309,756, the average apartment price in Bay Ridge and Sunset Park was up 3% from the first half of 2010. The average co-op price per room rose slightly, to \$68,011. The average condo price per square foot fell from \$487 a year ago to \$457.