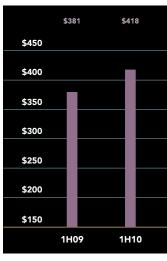

### Bedford Stuyvesant-Crown Heights

The average and median price in the Bedford Stuyvesant-Crown Heights fell 7% from the first quarter of 2009. Some of this decline is due to a decrease in the size of units being sold. Condo prices averaged \$418 per square foot, up from \$381 a year ago.