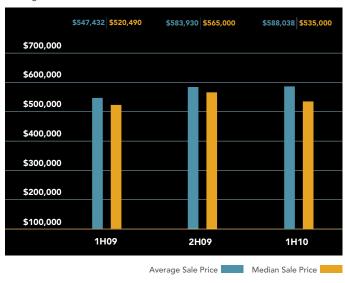

### Greenpoint-Willamsburg

Both the average and median price rose over the past year in the Greenpoint-Williamsburg market. At \$588,038, the average price in this area was 7% higher than a year ago. Condo prices averaged \$605 per square foot in the first half, 2% more than the first half of 2009.

### Cooperative & Condominium

Average & Median Price