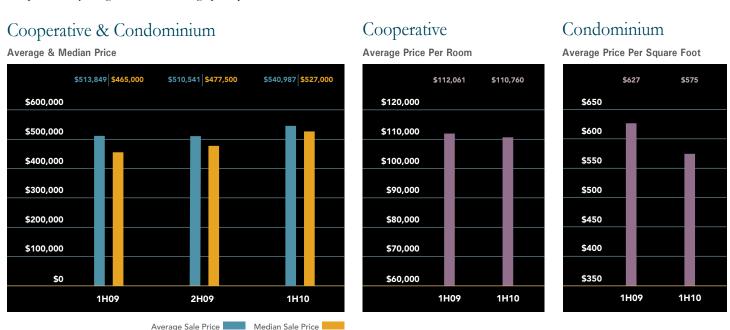

#### Boerum Hill-Clinton Hill-Fort Greene

An increase in the size of apartments sold in the area comprising Boerum Hill, Clinton Hill and Fort Greene brought the average price 5% higher over the past year. On a per-square-foot basis, the average price for condos in this market fell 8% during the past 12 months to \$575. Co-op prices fell slightly compared to a year ago, with their average price per room 1% lower than the first half of 2009.