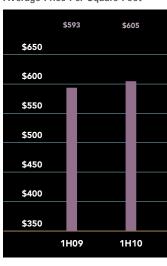

### Greenpoint-Willamsburg

Both the average and median price rose over the past year in the Greenpoint-Williamsburg market. At \$588,038, the average price in this area was 7% higher than a year ago. Condo prices averaged \$605 per square foot in the first half, 2% more than the first half of 2009.

#### Condominium

Average Price Per Square Foot

|           | Street/Avenue* | Date Sold | Price       | SqFt** | Price PSF | Units |
|-----------|----------------|-----------|-------------|--------|-----------|-------|
| BAY RIDGE | 14th Avenue    | 4/5/10    | \$1,150,000 | 3,480  | \$330     | 3     |
|           | 3rd Avenue     | 2/8/10    | \$980,000   | 3,600  | \$272     | 3     |
|           | 3rd Avenue     | 2/23/10   | \$678,000   | 2,450  | \$277     | 2     |
|           | 3rd Avenue     | 1/26/10   | \$600,000   | 3,135  | \$191     | 3     |
|           | 5th Avenue     | 3/26/10   | \$730,000   | 3,600  | \$203     | 3     |
|           | 67th Street    | 6/1/10    | \$535,000   | 1,672  | \$320     | 1     |
|           | 68th Street    | 4/9/10    | \$790,000   | 2,000  | \$395     | 1     |
|           | 68th Street    | 3/30/10   | \$675,000   | 2,698  | \$250     | 3     |
|           | 68th Street    | 4/21/10   | \$685,000   | 3,400  | \$201     | 2     |
|           | 6th Avenue     | 3/19/10   | \$499,800   | 1,700  | \$294     | 1     |
|           | 70th Street    | 4/23/10   | \$665,000   | 1,440  | \$462     | 1     |
|           | 72nd Street    | 1/11/10   | \$620,000   | 1,828  | \$339     | 1     |
|           | 72nd Street    | 1/22/10   | \$675,000   | 3,120  | \$216     | 2     |
|           | 72nd Street    | 5/13/10   | \$778,000   | 2,760  | \$282     | 3     |
|           | 73rd Street    | 2/3/10    | \$745,000   | 2,970  | \$251     | 2     |
|           | 73rd Street    | 2/1/10    | \$765,000   | 2,200  | \$348     | 2     |
|           | 73rd Street    | 1/13/10   | \$480,000   | 3,107  | \$154     | 3     |
|           | 73rd Street    | 2/4/10    | \$740,000   | 2,380  | \$311     | 2     |
|           | 74th Street    | 5/10/10   | \$885,000   | 2,240  | \$395     | 2     |
|           | 74th Street    | 1/15/10   | \$836,000   | 2,926  | \$286     | 1     |
|           | 74th Street    | 1/14/10   | \$810,000   | 1,760  | \$460     | 1     |
|           | 76th Street    | 2/3/10    | \$920,000   | 2,887  | \$319     | 2     |
|           | 77th Street    | 5/3/10    | \$760,000   | 2,208  | \$344     | 1     |
|           | 78th Street    | 2/9/10    | \$825,000   | 2,680  | \$308     | 2     |
|           | 78th Street    | 2/16/10   | \$855,000   | 2,600  | \$329     | 2     |
|           | 78th Street    | 3/10/10   | \$726,000   | 1,632  | \$445     | 1     |
|           | 79th Street    | 4/9/10    | \$920,000   | 1,504  | \$612     | 1     |
|           | 79th Street    | 6/18/10   | \$798,000   | 2,340  | \$341     | 2     |
|           | 7th Avenue     | 4/29/10   | \$608,000   | 1,842  | \$330     | 1     |
|           | 80th Street    | 3/12/10   | \$765,000   | 1,764  | \$434     | 1     |
|           | 81st Street    | 3/22/10   | \$950,000   | 2,814  | \$338     | 3     |
|           | 81st Street    | 4/14/10   | \$725,000   | 2,664  | \$272     | 1     |
|           | 81st Street    | 2/26/10   | \$815,000   | 2,640  | \$309     | 2     |
|           | 82nd Street    | 1/25/10   | \$1,050,000 | 3,480  | \$302     | 1     |
|           | 83rd Street    | 4/30/10   | \$725,000   | 2,600  | \$279     | 2     |
|           | 84th Street    | 3/22/10   | \$999,500   | 2,100  | \$476     | 1     |
|           | 84th Street    | 5/3/10    | \$1,200,000 | 3,364  | \$357     | 2     |
|           | 85th Street    | 3/22/10   | \$875,000   | 2,875  | \$304     | 1     |
|           | 85th Street    | 1/15/10   | \$1,330,000 | 1,638  | \$812     | 1     |
|           | 87th Street    | 6/1/10    | \$850,000   | 3,271  | \$260     | 2     |
|           | 88th Street    | 5/18/10   | \$875,000   | 1,656  | \$528     | 1     |
|           | 89th Street    | 1/13/10   | \$682,000   | 2,080  | \$328     | 1     |
|           |                |           |             |        |           |       |