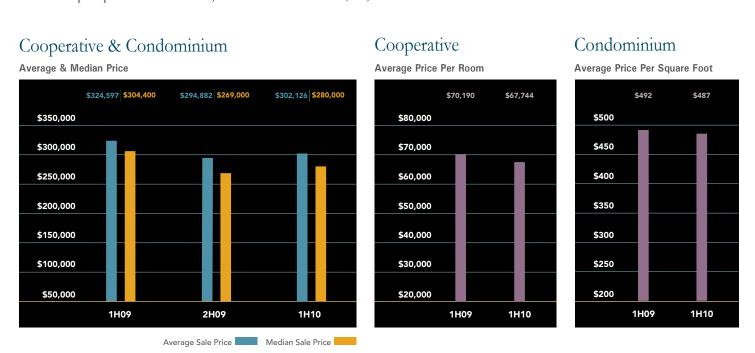

### Bay Ridge-Sunset Park

Sale prices averaged \$302,126 for apartments in Bay Ridge and Sunset Park during the first half of 2010. This was 7% less than 2009's comparable period. The median price posted a similar decline, down 8% over this time to \$280,000.

#### Cooperative & Condominium

Average & Median Price

#### Condominium

Average Price Per Square Foot