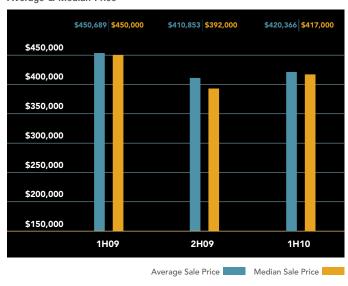

### Bedford Stuyvesant-Crown Heights

The average and median price in the Bedford Stuyvesant-Crown Heights fell 7% from the first quarter of 2009. Some of this decline is due to a decrease in the size of units being sold. Condo prices averaged \$418 per square foot, up from \$381 a year ago.

### Cooperative & Condominium

Average & Median Price