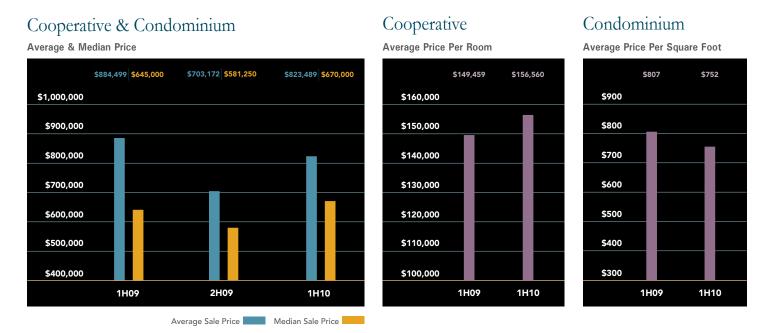

#### Brooklyn Heights-Carroll Gardens-Cobble Hill-Columbia Street Waterfront-Dumbo-Red Hook

Apartments in this area sold for an average price of \$823,489 in the first half of 2010, 7% less than the same period a year ago. The median price, which measures the middle of the market, actually rose 4% during this time, to \$670,000. Pricing gains were limited to the co-op market, where the average price per room was 5% higher than during 2009's first half.