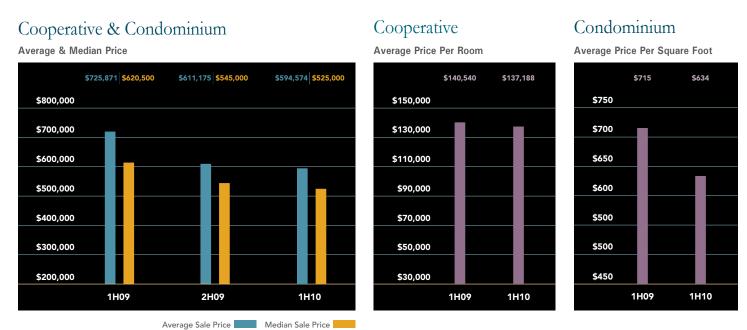

### Park Slope-Prospect Heights

A year ago, a large number of closings at 1 Grand Army Plaza helped bring the average apartment price up sharply in the Park Slope-Prospect Heights market. The lack of similar sales in 2010's first half drove the average price 18% lower than in the first half of 2009. Co-op prices fell less than condos, as the average co-op price per room of \$137,188 was just 2% below a year ago.