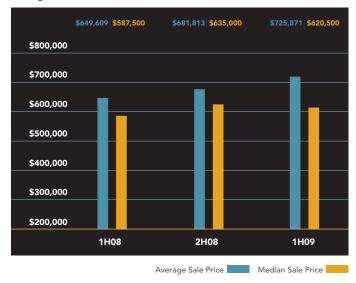

# Park Slope-Prospect Heights

Led by a number of high-end closings at 1 Grand Army Plaza, the average price for apartments in Park Slope and Prospect Heights reached \$725,871 during the first half of 2009. The median price, which is not as impacted by high-end activity, rose 6% during the past year to \$620,500. Co-op prices averaged \$140,540 per room during the first half of 2009, 7% less than a year ago. At \$715 per square foot, the average condo price was 1% less than in the first half of 2008.