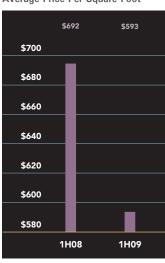

# Bedford Stuyvesant-Crown Heights

A 27% jump in the size of apartments sold kept the average price from falling over the past year for apartments located in Bedford Stuyvesant and Crown Heights. Larger apartments typically command higher prices, so a dramatic increase in the size of units sold can inflate the average price. On a per square foot basis, the average price for condos, the overwhelming majority of sales in this market, fell 22% from the first half of 2008.