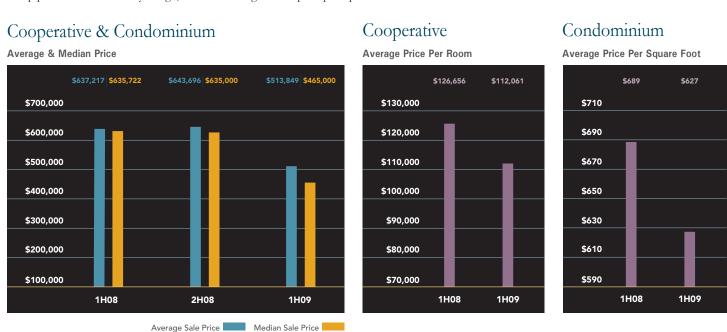

### Boerum Hill-Clinton Hill-Fort Greene

The average apartment price fell 19% during the past year in the Boerum Hill-Clinton Hill-Fort Greene area. There were a significant number of closings at the new developments 1 Hanson Place and 75 Smith Street a year ago which helped inflate the first half 2008 average price. On a per room basis, the average co-op price fell 12% from a year ago, while the average condo price per square foot declined 9%.

# Cooperative & Condominium

# Cooperative

Average Price Per Room

### Condominium

Average Price Per Square Foot