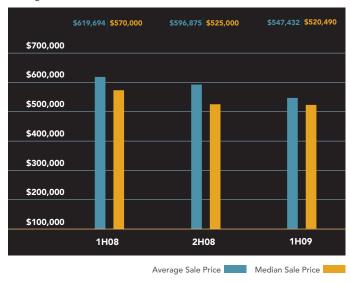

### Greenpoint-Willamsburg

At \$547,432, the average apartment price in the Greenpoint-Williamsburg market was 12% lower than during the first half of 2008. Prices a year ago were pushed higher by a number of closings at the new development 49 North 8th Street, where prices averaged over \$1 million during the first half of 2008. The decline in the median price was slightly less, as it fell 9% over the past year to \$520,490.