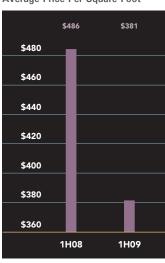

# Bay Ridge-Sunset Park

Both the average and median price fell slightly over the past year for apartments located in Bay Ridge and Sunset Park. At \$324,597, the average price was 3% lower than a year ago, while the median price fell 1% to \$304,400. Both the average co-op price per room and the average condo price per square foot were 1% less than during 2008's first half.