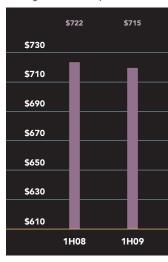

# Park Slope-Prospect Heights

Led by a number of high-end closings at 1 Grand Army Plaza, the average price for apartments in Park Slope and Prospect Heights reached \$725,871 during the first half of 2009. The median price, which is not as impacted by high-end activity, rose 6% during the past year to \$620,500. Co-op prices averaged \$140,540 per room during the first half of 2009, 7% less than a year ago. At \$715 per square foot, the average condo price was 1% less than in the first half of 2008.