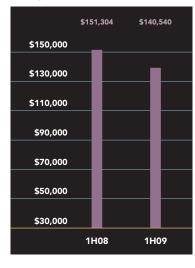

# Park Slope-Prospect Heights

Led by a number of high-end closings at 1 Grand Army Plaza, the average price for apartments in Park Slope and Prospect Heights reached \$725,871 during the first half of 2009. The median price, which is not as impacted by high-end activity, rose 6% during the past year to \$620,500. Co-op prices averaged \$140,540 per room during the first half of 2009, 7% less than a year ago. At \$715 per square foot, the average condo price was 1% less than in the first half of 2008.