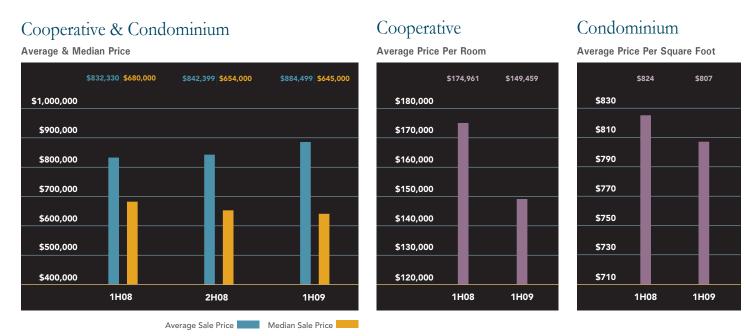

### Brooklyn Heights-Carroll Gardens-Cobble Hill-Columbia Street Waterfront-Dumbo-Red Hook

An increase in high-end activity, fueled by several multi-million dollar closings at 360 Furman Street, brought the average apartment price 6% higher in this area compared to 2008's first half. The median price, which measures the middle of the market, fell 5% during this time to \$645,000. Compared to the first half of 2008, the average price per room for co-ops fell 15%, while the average condo price per square foot dipped 2%.

Average & Median Price

### Cooperative

Average Price Per Room

### Condominium

Average Price Per Square Foot