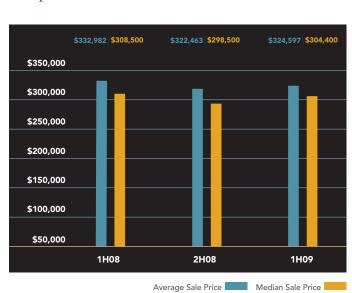

# Bay Ridge-Sunset Park

Both the average and median price fell slightly over the past year for apartments located in Bay Ridge and Sunset Park. At \$324,597, the average price was 3% lower than a year ago, while the median price fell 1% to \$304,400. Both the average co-op price per room and the average condo price per square foot were 1% less than during 2008's first half.