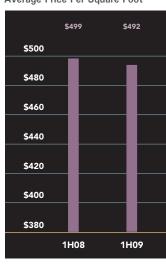

### Brooklyn Heights-Carroll Gardens-Cobble Hill-Columbia Street Waterfront-Dumbo-Red Hook

An increase in high-end activity, fueled by several multi-million dollar closings at 360 Furman Street, brought the average apartment price 6% higher in this area compared to 2008's first half. The median price, which measures the middle of the market, fell 5% during this time to \$645,000. Compared to the first half of 2008, the average price per room for co-ops fell 15%, while the average condo price per square foot dipped 2%.