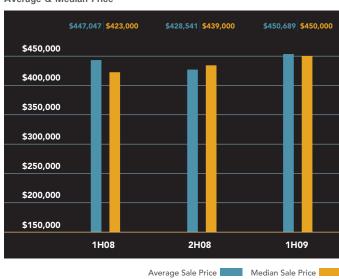

# Park Slope-Prospect Heights

Led by a number of high-end closings at 1 Grand Army Plaza, the average price for apartments in Park Slope and Prospect Heights reached \$725,871 during the first half of 2009. The median price, which is not as impacted by high-end activity, rose 6% during the past year to \$620,500. Co-op prices averaged \$140,540 per room during the first half of 2009, 7% less than a year ago. At \$715 per square foot, the average condo price was 1% less than in the first half of 2008.