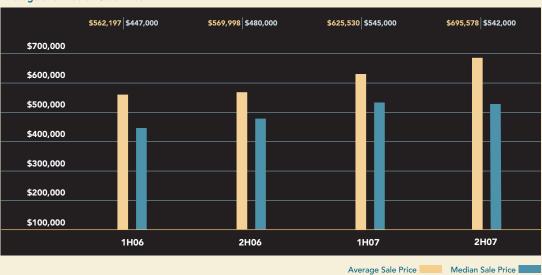

#### **BROOKLYN HEIGHTS**

Average and Median Sale Price

The average price for an apartment in Brooklyn Heights reached \$695,578 in the second half of 2007, 22% higher than the same period a year ago. Co-ops led the way, as their average price rose 33% during this time to \$678,994.