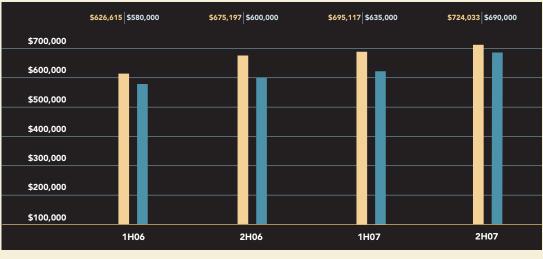

#### PARK SLOPE

Average and Median Sale Price

In Park Slope, the median price, which represents the middle of the market, posted a 15% gain over the past year to \$690,000.

Average Sale Price Median Sale Price