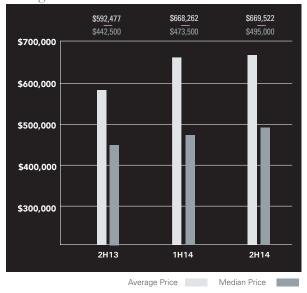

## East End Single-Family Homes Second Half 2014 Highlights

- The average price of \$2,248,388 in the Hamptons was 26% higher than 2013's second half, helped by an increase in high-end closings. The median price posted a 17% increase during this time.
- Closings were down 3% in the Hamptons compared to a year ago.
- At \$669,522, the average North Fork price was 13% higher than a year ago.
- The number of North Fork sales declined 7% compared to the second half of 2013.
- Most markets in our report saw their average price rise over the past year, with Shelter Island and Bridgehampton each seeing at least a 40% increase.
- While sales rose sharply over the past year in Wainscott (up 120%) and Westhampton Dunes (up 100%), these are small markets where data can fluctuate greatly.

### North Fork

Average and Median Sale Price

#### Number of Sales