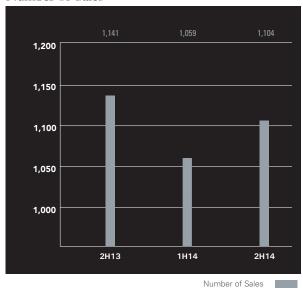

gs. The median price posted a 17% increase during this time.
- Closings were down 3% in the Hamptons compared to a year ago.
- At \$669,522, the average North Fork price was 13% higher than a year ago.
- The number of North Fork sales declined 7% compared to the second half of 2013.
- Most markets in our report saw their average price rise over the past year, with Shelter Island and Bridgehampton each seeing at least a 40% increase.
- While sales rose sharply over the past year in Wainscott (up 120%) and Westhampton Dunes (up 100%), these are small markets where data can fluctuate greatly.

Data for this report is sourced from The Long Island Real Estate Report.

Gregory Heym

Chief Economist

Brown Harris Stevens



### THE HAMPTONS

Average and Median Sale Price



#### Number of Sales



### North Fork

Average and Median Sale Price



#### Number of Sales





## SOUTH FORK SINGLE-FAMILY HOMES

#### Amagansett

|      | Average Price | Median Price | Sales |
|------|---------------|--------------|-------|
| 2H13 | \$2,127,936   | \$1,750,000  | 40    |
| 1H14 | \$2,765,316   | \$1,900,000  | 57    |
| 2H14 | \$2,770,115   | \$2,050,000  | 52    |

#### Bridgehampton

|      | Average Price | Median Price | Sales |
|------|---------------|--------------|-------|
| 2H13 | \$3,642,344   | \$2,148,750  | 48    |
| 1H14 | \$2,604,174   | \$1,850,000  | 49    |
| 2H14 | \$5,113,427   | \$2,750,000  | 48    |

#### East Hampton

|      | Average Price | Median Price | Sales |
|------|---------------|--------------|-------|
| 2H13 | \$956,483     | \$765,000    | 229   |
| 1H14