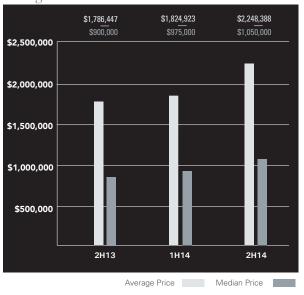

## East End Single-Family Homes Second Half 2014 Highlights

- The average price of \$2,248,388 in the Hamptons was 26% higher than 2013's second half, helped by an increase in high-end closings. The median price posted a 17% increase during this time.
- Closings were down 3% in the Hamptons compared to a year ago.
- At \$669,522, the average North Fork price was 13% higher than a year ago.
- The number of North Fork sales declined 7% compared to the second half of 2013.
- Most markets in our report saw their average price rise over the past year, with Shelter Island and Bridgehampton each seeing at least a 40% increase.
- While sales rose sharply over the past year in Wainscott (up 120%) and Westhampton Dunes (up 100%), these are small markets where data can fluctuate greatly.

### THE HAMPTONS

Average and Median Sale Price

#### Number of Sales