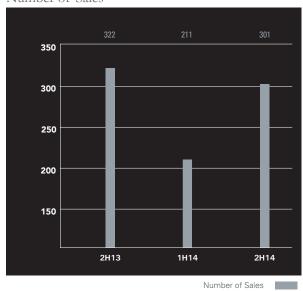

ere down 3% in the Hamptons compared to a year ago.
- At \$669,522, the average North Fork price was 13% higher than a year ago.
- The number of North Fork sales declined 7% compared to the second half of 2013.
- Most markets in our report saw their average price rise over the past year, with Shelter Island and Bridgehampton each seeing at least a 40% increase.
- While sales rose sharply over the past year in Wainscott (up 120%) and Westhampton Dunes (up 100%), these are small markets where data can fluctuate greatly.

Data for this report is sourced from The Long Island Real Estate Report.

Gregory Heym

Chief Economist

Brown Harris Stevens



### THE HAMPTONS

Average and Median Sale Price



#### Number of Sales



### North Fork

Average and Median Sale Price



#### Number of Sales





## SOUTH FORK SINGLE-FAMILY HOMES

#### Amagansett

|      | Average Price | Median Price | Sales |
|------|---------------|--------------|-------|
| 2H13 | \$2,127,936   | \$1,750,000  | 40    |
| 1H14 | \$2,765,316   | \$1,900,000  | 57    |
| 2H14 | \$2,770,115   | \$2,050,000  | 52    |

#### Bridgehampton

|      | Average Price | Median Price | Sales |
|------|---------------|--------------|-------|
| 2H13 | \$3,642,344   | \$2,148,750  | 48    |
| 1H14 | \$2,604,174   | \$1,850,000  | 49    |
| 2H14 | \$5,113,427   | \$2,750,000  | 48    |

#### East Hampton

|      | Average Price | Median Price | Sales |
|------|---------------|--------------|-------|
| 2H13 | \$956,483     | \$765,000    | 229   |
| 1H14 | \$1,083,830   | \$863,500    | 200   |
| 2H14 | \$1,131,678   | \$817,