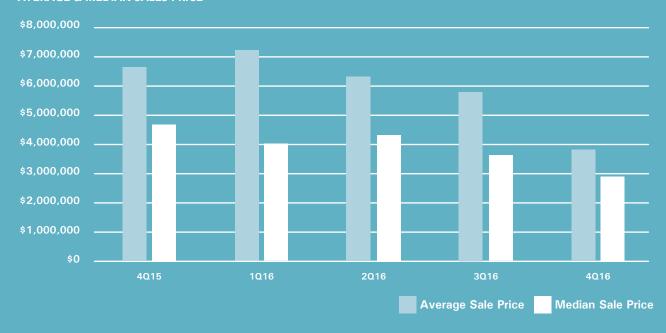

## Single-Family Homes

An 80% decline in sales over \$10 million helped bring the average price 39% lower than a year ago, to \$3,988,957.

Despite a decline in the number of closings, homes did sell 15% faster than the fourth quarter of 2015.

#### **AVERAGE & MEDIAN SALES PRICE**