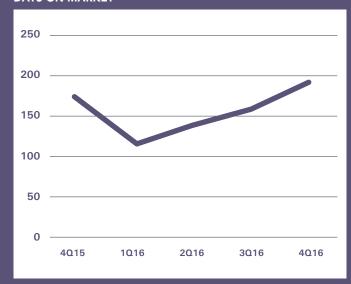

#### **DAYS ON MARKET**

# Condos and Co-ops

The median apartment price rose 13% over the past year to \$482.500.

Apartments sold in the fourth quarter spent an average of 193 days on the market, 10% more time than a year ago.

BrownHarrisStevens.com WEB# 2000061492