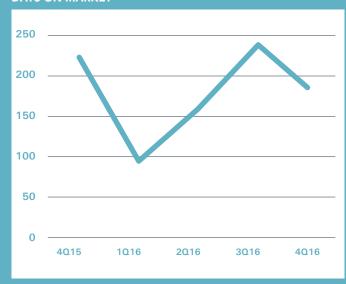

## Single-Family Homes

An 80% decline in sales over \$10 million helped bring the average price 39% lower than a year ago, to \$3,988,957.

Despite a decline in the number of closings, homes did sell 15% faster than the fourth quarter of 2015.

#### **DAYS ON MARKET**