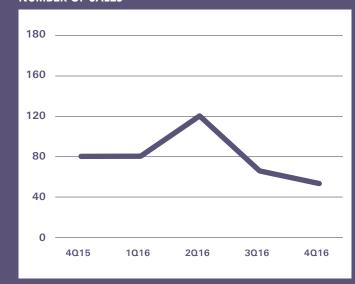

sting Service, Palm Beach County Property Appraiser
Prepared by: Gregory Heym, Chief Economist, Brown Harris Stevens

## Single-Family Homes

An 80% decline in sales over \$10 million helped bring the average price 39% lower than a year ago, to \$3,988,957.

Despite a decline in the number of closings, homes did sell 15% faster than the fourth quarter of 2015.



BrownHarrisStevens.com

#### **AVERAGE & MEDIAN SALES PRICE**



#### **NUMBER OF SALES**



#### **DAYS ON MARKET**



# Condos and Co-ops

The median apartment price rose 13% over the past year to \$482.500.

Apartments sold in the fourth quarter spent an average of 193 days on the market, 10% more time than a year ago.



BrownHarrisStevens.com WEB# 2000061492

#### **AVERAGE & MEDIAN SALES PRICE**



#### **NUMBER OF SALES**



#### **DAYS ON MARKET**



### BROWN HARRIS STEVENS of Palm Beach



Ava Van de Water, Executive Vice President/Broker

353 Worth Avenue Palm Beach, Florida 33480 Tel: 561-659-6400

340 Royal Poinciana Way Suite 329 Palm Beach, Florida 33480 Tel: 561-659-6400 223 Sunset Avenue, Suite 100 Palm Beach, FL 33480 Tel: 561-899-2400

619 Lake Avenue Palm Beach, FL 33460 Tel: 561-582-2200 PALM BEACH (561) 659-6400

New York City (212) 906-9200

THE HAMPTONS (631) 324-6400

MIAMI (305) 726-0100