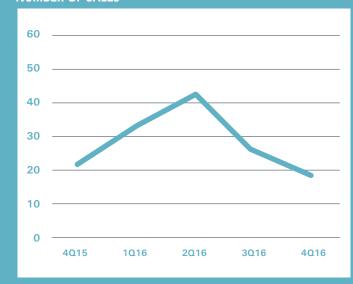

### Fourth Quarter 2016 Highlights

A decline in luxury sales brought the average single-family price sharply 10 wer in Palm Beach

Overall, there were 18% fewer single-family sales than 2015's fourth quarter.

## Single-Family Homes

An 80% decline in sales over \$10 million helped bring the average price 39% lower than a year ago, to \$3,988,957.

Despite a decline in the number of closings, homes did sell 15% faster than the fourth quarter of 2015.

#### **NUMBER OF SALES**