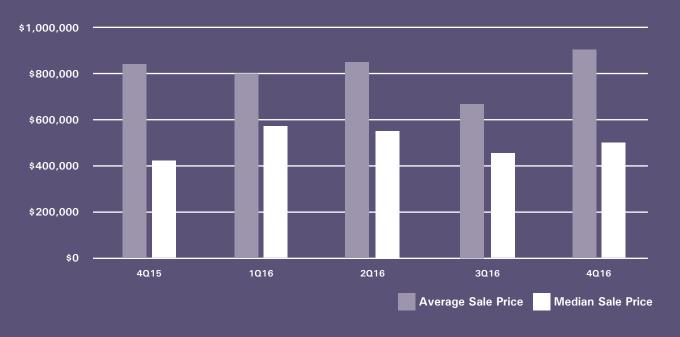

#### **AVERAGE & MEDIAN SALES PRICE**

# Condos and Co-ops

The median apartment price rose 13% over the past year to \$482.500.

Apartments sold in the fourth quarter spent an average of 193 days on the market, 10% more time than a year ago.

BrownHarrisStevens.com WEB# 2000061492