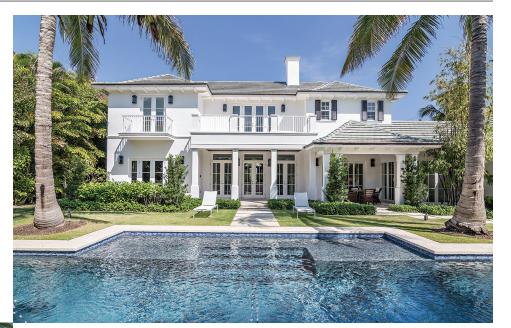

BrownHarrisStevens.com WEB# 2000087268

The Average \$/SF was \$1,373/SF which was

Homes this period took longer to sell with

Days-On-Market increasing to 207 days

BrownHarrisStevens.com WEB# 2000081062