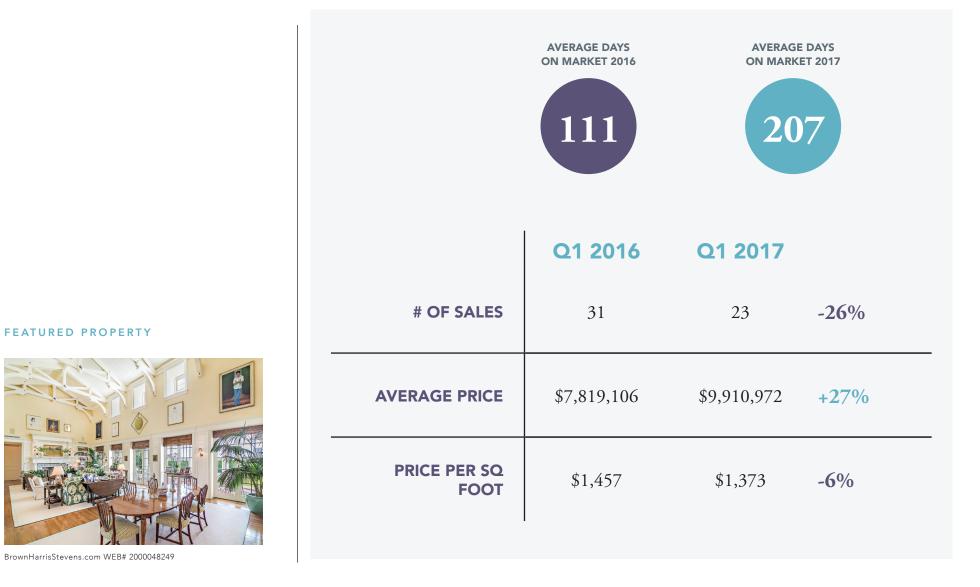

#### **SINGLE FAMILY HOMES**

There were 23 closed sales which was a decline of

26% over prior year

The \$85mil sale of 1260 S Ocean Boulveard pushed the Average Sale Price higher by 27% and the Average \$/SF by 22%

BrownHarrisStevens.com WEB# 2000087268

The Average \$/SF was \$1,373/SF which was

Homes this period took longer to sell with

Days-On-Market increasing to 207 days

BrownHarrisStevens.com WEB# 2000081062

#### Palm Beach (All Areas)

**SINGLE FAMILY HOMES** 

1ST QUARTER 2017 PALM BEACH RESIDENTIAL MARKET REPORT Brown Harris Stevens 3