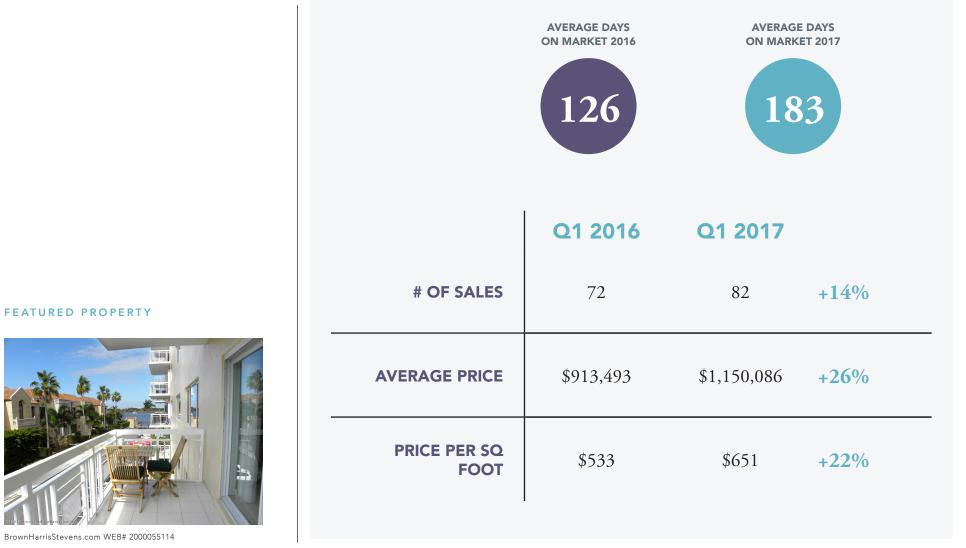

#### **CONDOMINIUM/CO-OP SALES**

There were 82 closed sales which was an increase

of 14% over prior year

Apartments took longer to sell with Days-On-Market

increasing to  $183 \, \mathrm{days}$ 

BrownHarrisStevens.com WEB# 2000079743

A \$15.5mil sale at Breakers Row pushed

the Average Sale Price higher by 26% and the

Average SF by 22%

BrownHarrisStevens.com WEB# 2000061492

#### Palm Beach (All Areas)

#### **CONDOMINIUM/CO-OP SALES**

BrownHarrisStevens.com WEB# 2000055114

1ST QUARTER 2017 PALM BEACH RESIDENTIAL MARKET REPORT Brown Harris Stevens 5